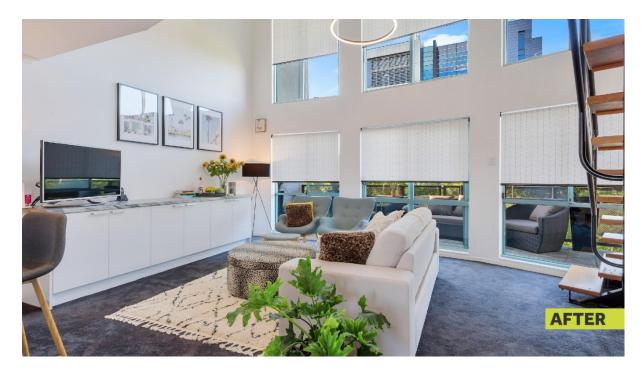

#### TransformYourSpace Renovation with Cherie Barber



Episode 4 | **Jaime** Rooms Renovated: **Bedroom, Living Room/Study & Kitchen** 



Jamie is a super bubbly single woman who lives in a fourth floor city apartment. Clutter is currently her enemy. It currently extends from her downstairs living space area, all the way up her stairs into her smaller mezzanine loft bedroom. Having accepted the fact that what was once a smart investment property, will now likely become her forever home. Can Jaime let go of her things holding her back?

#### LOUNGE & STUDY









#### **KITCHEN**





#### BEDROOM





Before & After Images: Courtesy of Renovating For Profit



| IMAGE | PRODUCT                                                                    | Item Code | LINK             |
|-------|----------------------------------------------------------------------------|-----------|------------------|
|       | Carrara Bianco Mini Chevron Mosaic<br>Used in the Kitchen Splashback area. | 1009266   | <u>View tile</u> |



| IMAGE | PRODUCT                                                                   | LINK             |
|-------|---------------------------------------------------------------------------|------------------|
|       | Grace Armchair with Footstool<br>DUSTY GREEN<br>L 71cm x D 123cm x H 90cm | <u>View item</u> |
|       | Samba Bar Stools