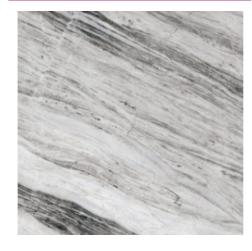

#### IMAGE

Duropal Laminate Benchtop Color: Crystal Marble Matt Used in the Home Office area. 600 or 900mm x 3.6m widths available. LINK

View item

| IMAGE | PRODUCT                                                        | Item No. | LINK             |
|-------|----------------------------------------------------------------|----------|------------------|
|       | LEDlux Panorama LED 8 Light<br>Dimmable Round Pendant in Black | 020707   | <u>View item</u> |
|       | LEDIux Panorama LED 3 Light<br>Dimmable Round Pendant in Black | 020705   | <u>View item</u> |
|       | Smith LED Table Lamp with USB Port in Black                    | 269391   | <u>View item</u> |
|       | Fenton 1 Light Floor Lamp in Black                             | 271108   | <u>View item</u> |