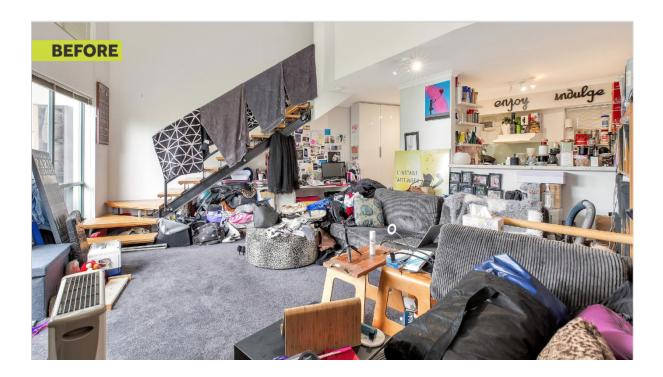

#### TransformYourSpace Renovation with Cherie Barber

Episode 4 | **Jaime** Rooms Renovated: **Bedroom, Living Room/Study & Kitchen** 

Jamie is a super bubbly single woman who lives in a fourth floor city apartment. Clutter is currently her enemy. It currently extends from her downstairs living space area, all the way up her stairs into her smaller mezzanine loft bedroom. Having accepted the fact that what was once a smart investment property, will now likely become her forever home. Can Jaime let go of her things holding her back?