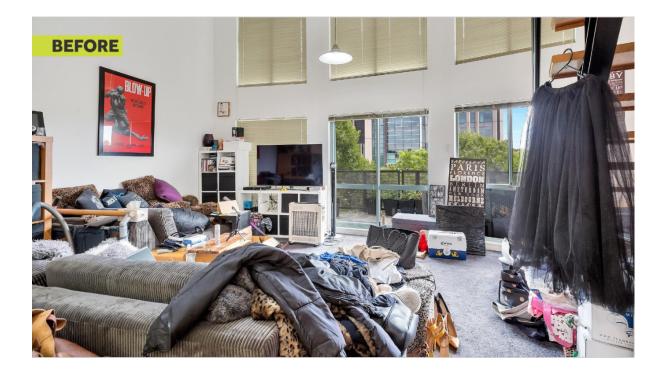

#### TransformYourSpace Renovation with Cherie Barber



Episode 4 | **Jaime** Rooms Renovated: **Bedroom, Living Room/Study & Kitchen** 



Jamie is a super bubbly single woman who lives in a fourth floor city apartment. Clutter is currently her enemy. It currently extends from her downstairs living space area, all the way up her stairs into her smaller mezzanine loft bedroom. Having accepted the fact that what was once a smart investment property, will now likely become her forever home. Can Jaime let go of her things holding her back?

#### LOUNGE & STUDY









#### **KITCHEN**





#### BEDROOM





Before & After Images: Courtesy of Renovating For Profit



| IMAGE | PRODUCT                                                                    | Item Code | LINK             |
|-------|----------------------------------------------------------------------------|-----------|------------------|
|       | Carrara Bianco Mini Chevron Mosaic<br>Used in the Kitchen Splashback area. | 1009266   | <u>View tile</u> |



| IMAGE | PRODUCT                                                                   | LINK             |
|-------|---------------------------------------------------------------------------|------------------|
|       | Grace Armchair with Footstool<br>DUSTY GREEN<br>L 71cm x D 123cm x H 90cm | <u>View item</u> |
|       | Samba Bar Stoo