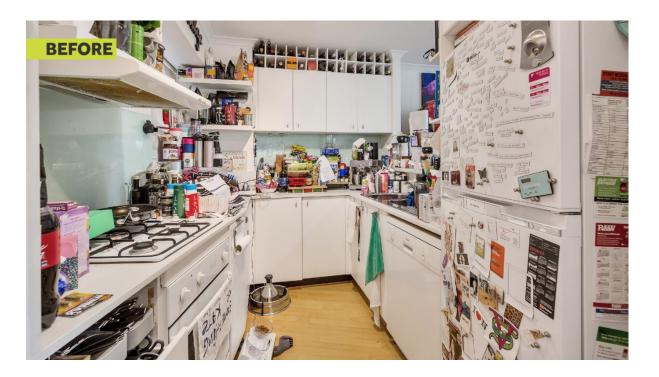

#### TransformYourSpace Renovation with Cherie Barber



Episode 4 | **Jaime** Rooms Renovated: **Bedroom, Living Room/Study & Kitchen** 



Jamie is a super bubbly single woman who lives in a fourth floor city apartment. Clutter is currently her enemy. It currently extends from her downstairs living space area, all the way up her stairs into her smaller mezzanine loft bedroom. Having accepted the fact that what was once a smart investment property, will now likely become her forever home. Can Jaime let go of her things holding her back?

#### LOUNGE & STUDY









#### **KITCHEN**





#### BEDROOM





Before & After Images: Courtesy of Renovating For Profit



| IMAGE | PRODUCT                                                                    | Item Code | LINK             |
|-------|----------------------------------------------------------------------------|-----------|------------------|
|       | Carrara Bianco Mini Chevron Mosaic<br>Used in the Kitchen Splashback area. | 1009266   | <u>View tile</u> |



| IMAGE | PRODUCT                                                                   | LINK             |
|-------|---------------------------------------------------------------------------|------------------|
|       | Grace Armchair with Footstool<br>DUSTY GREEN<br>L 71cm x D 123cm x H 90cm | <u>View item</u> |
|       | Samba Bar Stools<br>L 39cm x D 53cm