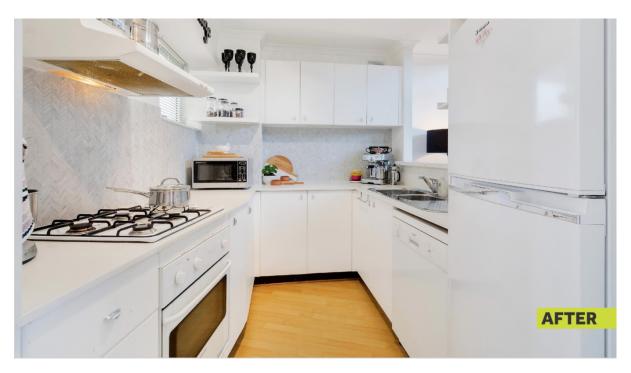

#### TransformYourSpace Renovation with Cherie Barber



Episode 4 | **Jaime** Rooms Renovated: **Bedroom, Living Room/Study & Kitchen** 



Jamie is a super bubbly single woman who lives in a fourth floor city apartment. Clutter is currently her enemy. It currently extends from her downstairs living space area, all the way up her stairs into her smaller mezzanine loft bedroom. Having accepted the fact that what was once a smart investment property, will now likely become her forever home. Can Jaime let go of her things holding her back?

#### LOUNGE & STUDY









#### **KITCHEN**





#### BEDROOM





Before & After Images: Courtesy of Renovating For Profit



| IMAGE | PRODUCT                                                                    | Item Code | LINK             |
|-------|----------------------------------------------------------------------------|-----------|------------------|
|       | Carrara Bianco Mini Chevron Mosaic<br>Used in the Kitchen Splashback area. | 1009266   | <u>View tile</u> |



| IMAGE | PRODUCT                                                                   | LINK             |
|-------|---------------------------------------------------------------------------|------------------|
|       | Grace Armchair with Footstool<br>DUSTY GREEN<br>L 71cm x D 123cm x H 90cm | <u>View item</u> |
|       | Samba Bar Stools<br>L 39cm x D 53cm x