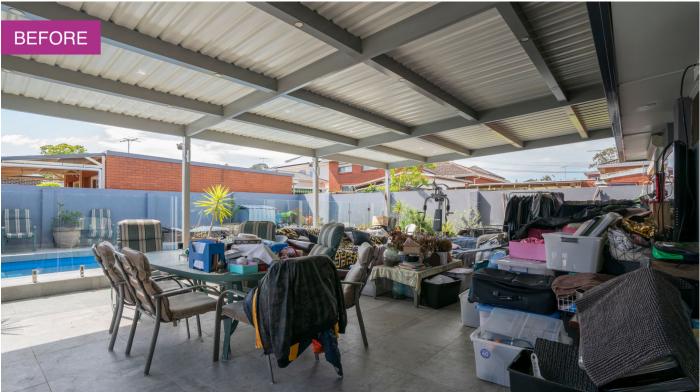

### Rooms renovated: Outdoor Patio & Pool Area

Steve, Lucas Callaghan, Elana, Maria, Cherie Barber & Peter Walsh

| Mar and Mar | Mira Bench                           | <u>View item</u> |
|-------------|--------------------------------------|------------------|
|             | Arizona<br>Outdoor Sofa              | <u>View item</u> |
|             | Nairobi<br>Outdoor 3<br>Seater Bench | <u>View item</u> |
|             | Kirrama 3m<br>Outdoor<br>Umbrella    | <u>View item</u> |
|             | Warren<br>Outdoor Floor<br>Lamp      | <u>View item</u> |
|             | Replica<br>Bentwood<br>Dining Chair  | <u>View item</u> |