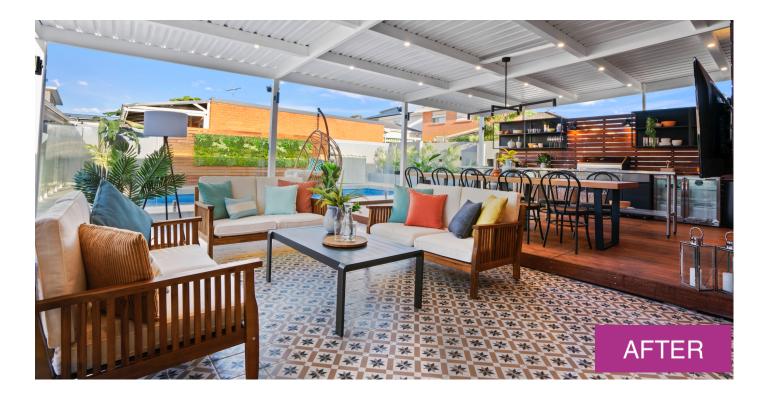

### Rooms renovated: Outdoor Patio & Pool Area

Steve, Lucas Callaghan, Elana, Maria, Cherie Barber & Peter Walsh

| Mar and Mar | Mira Bench                           | <u>View item</u> |
|-------------|--------------------------------------|------------------|
|             | Arizona<br>Outdoor Sofa              | <u>View item</u> |
|             | Nairobi<br>Outdoor 3<br>Seater Bench | <u>View item</u> |
|             | Kirrama 3m<br>Outdoor<br>Umbrella    | <u>View item</u> |
|             | Warren<br>Outdoor Floor<br>Lamp      | <u>View item</u> |
|             | Replica<br>Bentwood<br>Dining Chair  | <u>View item</u> |