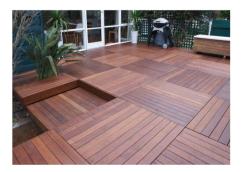

View item

Modular Decking Colour: Merbau <u>View item</u>

Palladium 4 Burner Kitchen BBQ Model: HS-18MAK600

<u>View item</u>

Various plants View Flower Power website

| 900mm black wall steel frame shelf | <u>View website</u> |
|------------------------------------|---------------------|
|------------------------------------|---------------------|