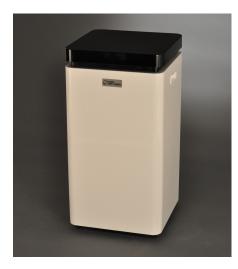

# **CLO'ey**

- ★ CLO'ey converts food waste into compost in only 24 hours.
- ★ CLO'ey can make compost, nonstop, all year round. Now you can turn your waste into a resource for use on your garden anytime you need it.
- ★ Composting your food waste helps reduce greenhouse gas emissions that are created when food waste rots in landfill.
- ★ The unit is fully contained and its design eliminates nasty odours and won't attract vermin.