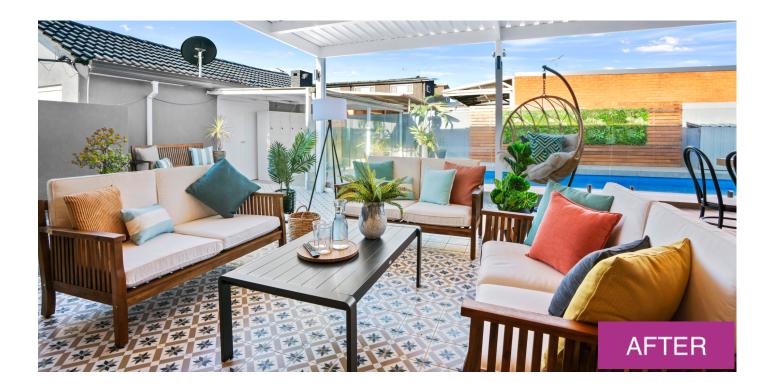

### Rooms renovated: Outdoor Patio & Pool Area

Steve, Lucas Callaghan, Elana, Maria, Cherie Barber & Peter Walsh

| Mar and Mar | Mira Bench                           | <u>View item</u> |
|-------------|--------------------------------------|------------------|
|             | Arizona<br>Outdoor Sofa              | <u>View item</u> |
|             | Nairobi<br>Outdoor 3<br>Seater Bench | <u>View item</u> |
|             | Kirrama 3m<br>Outdoor<br>Umbrella    | <u>View item</u> |
|             | Warren<br>Outdoor Floor<br>Lamp      | <u>View item</u> |
|             | Replica<br>Bentwood<br>Dining Chair  | <u>View item</u> |

Property Styling by Justine Wilson

www.vaultinteriors.com.au

Brayco Stanless Steel Flat Bench 1829 x 610 x 900mm <u>View Item</u>

With thanks to our Sponsors

Mercedes-Benz Vans

flowerpower