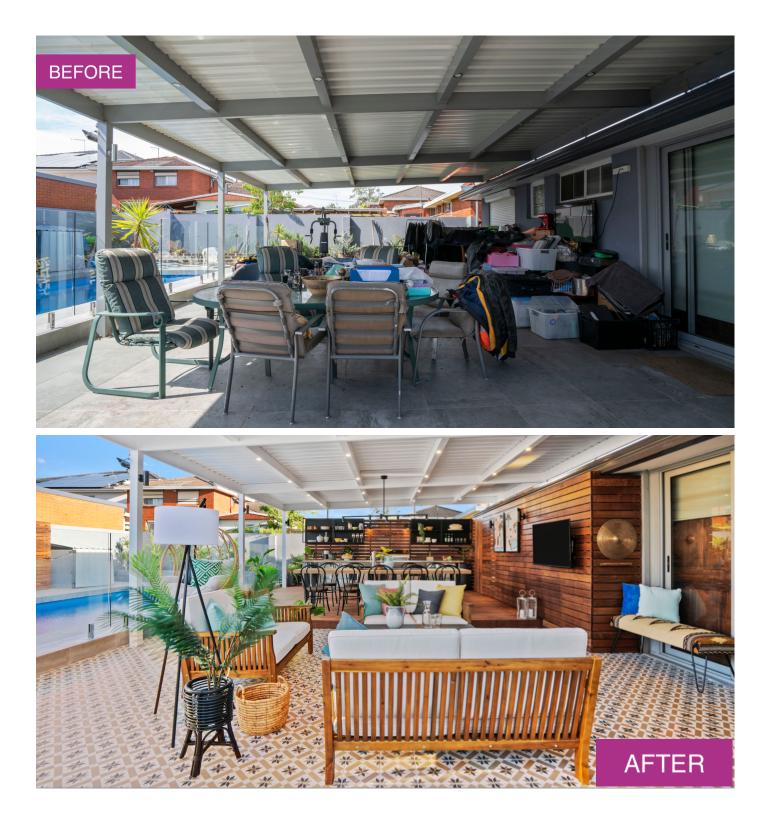

### Rooms renovated: Outdoor Patio & Pool Area

Steve, Lucas Callaghan, Elana, Maria, Cherie Barber & Peter Walsh

| Mar and Mar | Mira Bench                           | <u>View item</u> |
|-------------|--------------------------------------|------------------|
|             | Arizona<br>Outdoor Sofa              | <u>View item</u> |
|             | Nairobi<br>Outdoor 3<br>Seater Bench | <u>View item</u> |
|             | Kirrama 3m<br>Outdoor<br>Umbrella    | <u>View item</u> |
|             | Warren<br>Outdoor Floor<br>Lamp      | <u>View item</u> |
|             | Replica<br>Bentwood<br>Dining Chair  | <u>View item</u> |