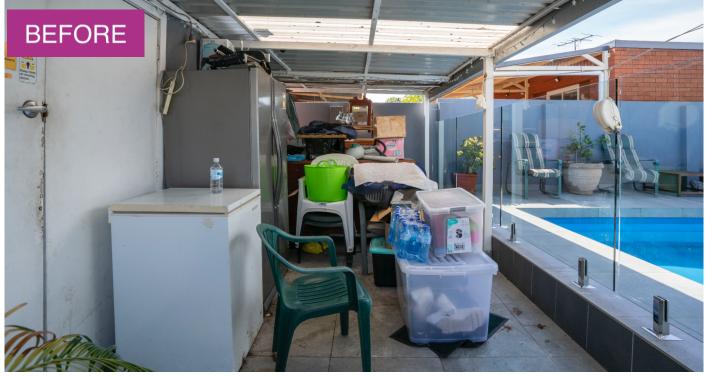

### Rooms renovated: Outdoor Patio & Pool Area

Steve, Lucas Callaghan, Elana, Maria, Cherie Barber & Peter Walsh

| Mar and Mar | Mira Bench                           | <u>View item</u> |
|-------------|--------------------------------------|------------------|
|             | Arizona<br>Outdoor Sofa              | <u>View item</u> |
|             | Nairobi<br>Outdoor 3<br>Seater Bench | <u>View item</u> |
|             | Kirrama 3m<br>Outdoor<br>Umbrella    | <u>View item</u> |
|             | Warren<br>Outdoor Floor<br>Lamp      | <u>View item</u> |
|             | Replica<br>Bentwood<br>Dining Chair  | <u>View item</u> |