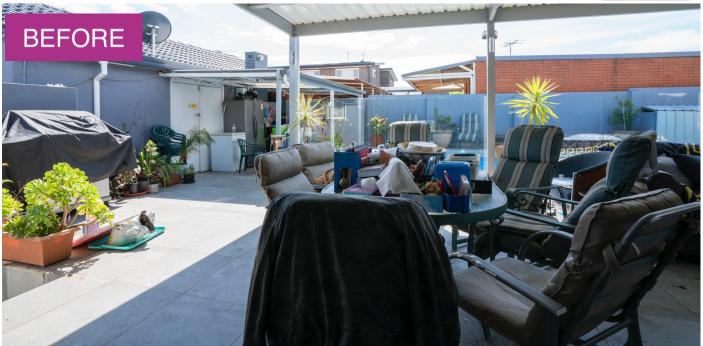

### Rooms renovated: Outdoor Patio & Pool Area

Steve, Lucas Callaghan, Elana, Maria, Cherie Barber & Peter Walsh

| Mar and Mar | Mira Bench                           | <u>View item</u> |
|-------------|--------------------------------------|------------------|
|             | Arizona<br>Outdoor Sofa              | <u>View item</u> |
|             | Nairobi<br>Outdoor 3<br>Seater Bench | <u>View item</u> |
|             | Kirrama 3m<br>Outdoor<br>Umbrella    | <u>View item</u> |
|             | Warren<br>Outdoor Floor<br>Lamp      | <u>View item</u> |
|             | Replica<br>Bentwood<br>Dining Chair  | <u>View item</u> |