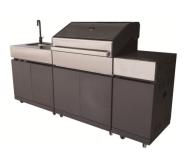

View item

Modular Decking Colour: Merbau <u>View item</u>

Palladium 4 Burner Kitchen BBQ Model: HS-18MAK600

<u>View item</u>

Various plants View Flower Power website

| 900mm black wall steel frame shelf | <u>View website</u> |
|------------------------------------|---------------------|
|------------------------------------|---------------------|