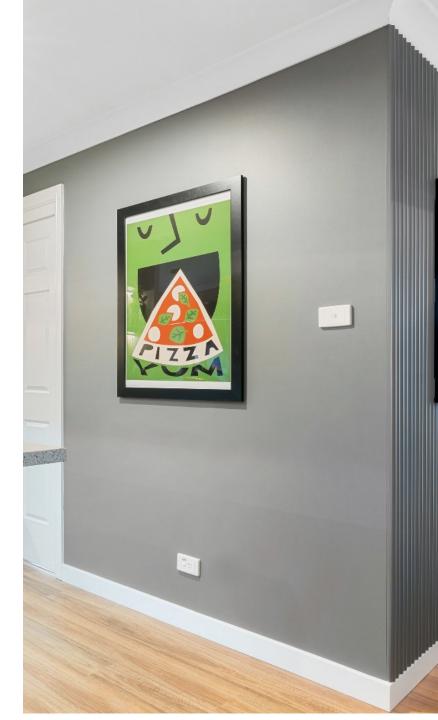

## **TAUBMANS®**

**Other Colours** 

T15 79.6

Crisp White

Struan Grey

**Feature wall** Grey Moggy

https://www.taubmans.com.au/

Wall Panelling
American Oak Veneer
17mm x 2400×1200 MR MDF