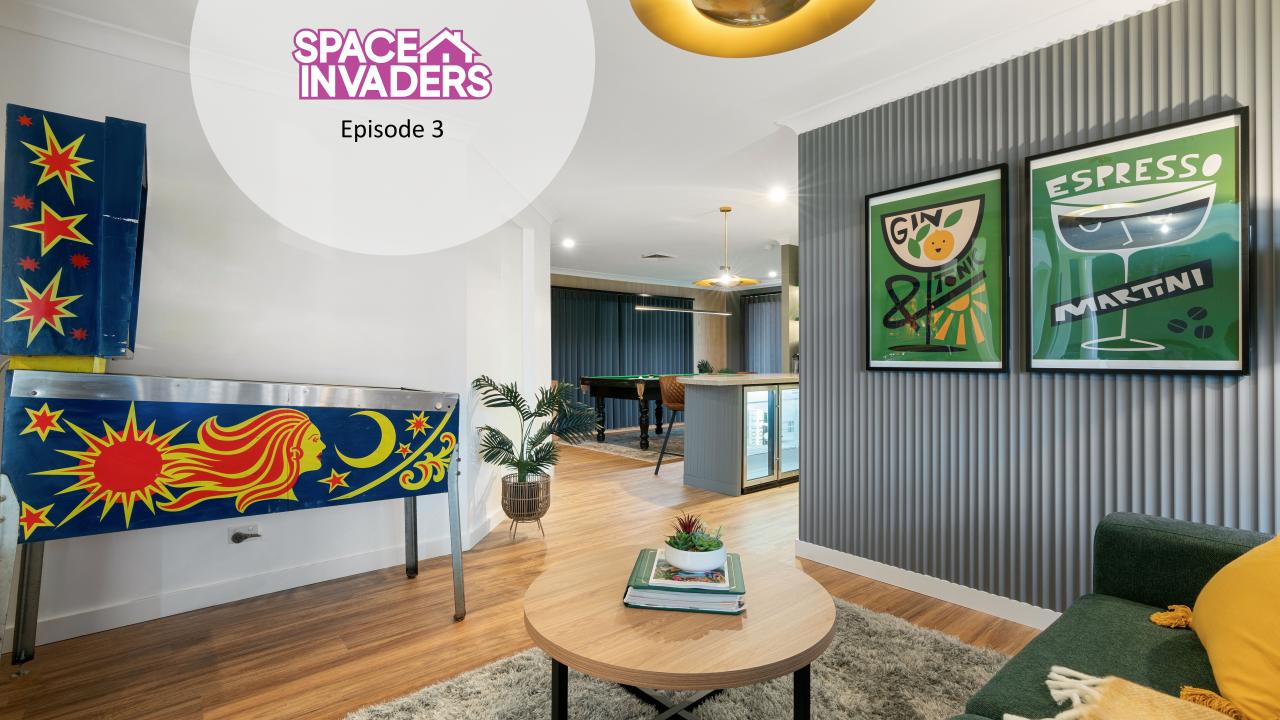

https://www.fantasticfurniture.com.au/

**Veri Shades**® Verishade Eclipse – Night

https://www.wynstan.com.au/

For Kmart styling and organisation products featured in this episode, click <u>here</u>

Loft 3 Light Pendant in Brass SKU 011866

Strix III LED 1800mm Pendant in Brass SKU 020606

Nova 3 Light Pendant in Black SKU 039126

Fenton 1 Light Floor Lamp in Black SKU 271108

https://www.localagentfinder.com.au/

## **TAUBMANS®**

**Other Colours** 

T15 79.6

Crisp White

Struan Grey

**Feature wall** Grey Moggy

https://www.taubmans.com.au/

Wall Panelling
American Oak Veneer
17mm x 2400×1200 MR MDF