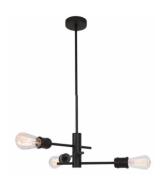

Strix III LED 1800mm Pendant in Brass SKU 020606

Nova 3 Light Pendant in Black SKU 039126

Fenton 1 Light Floor Lamp in Black SKU 271108

https://www.localagentfinder.com.au/