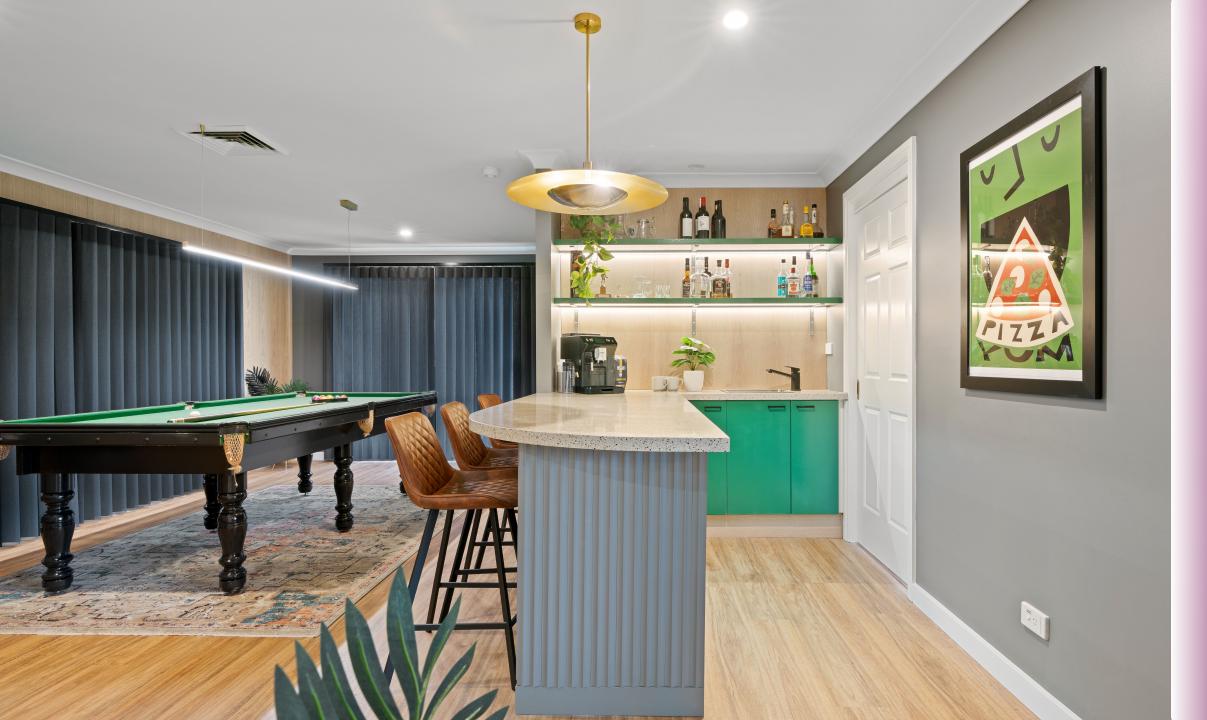

Strix III LED 1800mm Pendant in Brass SKU 020606

Nova 3 Light Pendant in Black SKU 039126

Fenton 1 Light Floor Lamp in Black SKU 271108

https://www.localagentfinder.com.au/

## **TAUBMANS®**

**Other Colours** 

T15 79.6

Crisp White

Struan Grey

**Feature wall** Grey Moggy

https://www.taubmans.com.au/

Wall Panelling
American Oak Veneer
17mm x 2400×1200 MR MDF