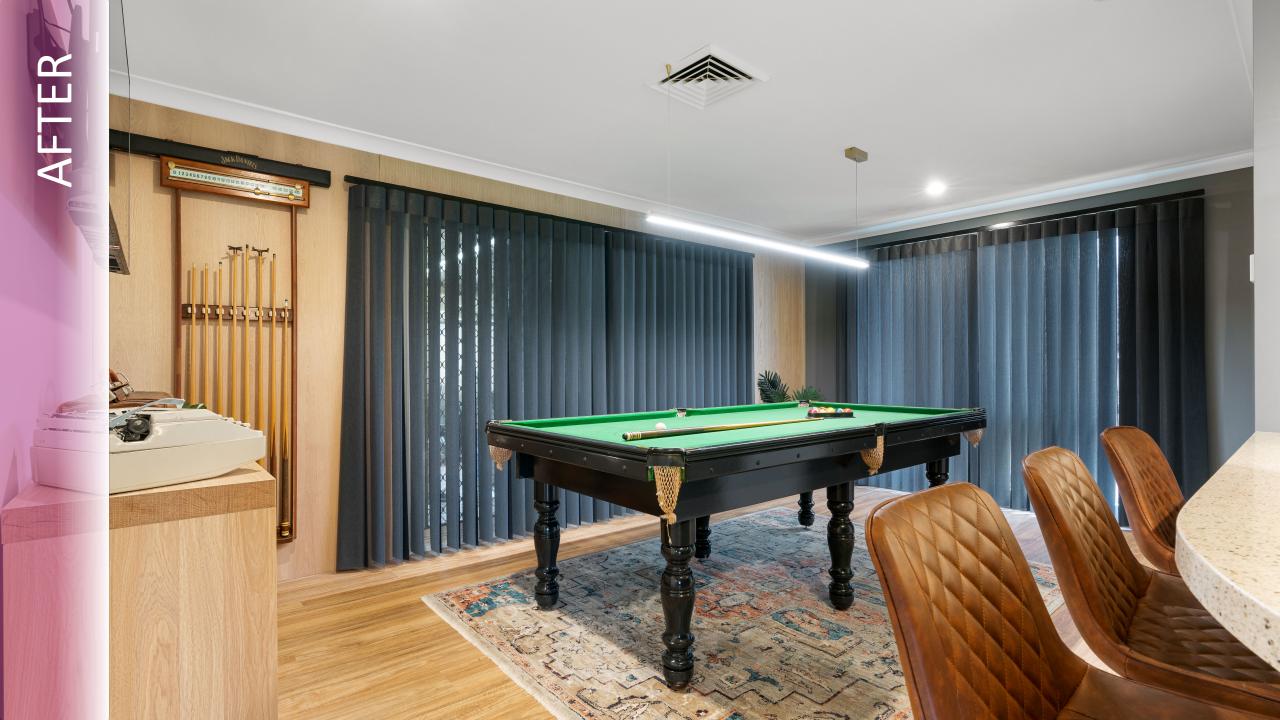

Strix III LED 1800mm Pendant in Brass SKU 020606

Nova 3 Light Pendant in Black SKU 039126

Fenton 1 Light Floor Lamp in Black SKU 271108

https://www.localagentfinder.com.au/

## **TAUBMANS®**

**Other Colours** 

T15 79.6

Crisp White

Struan Grey

**Feature wall** Grey Moggy

https://www.taubmans.com.au/

Wall Panelling
American Oak Veneer
17mm x 2400×1200 MR MDF