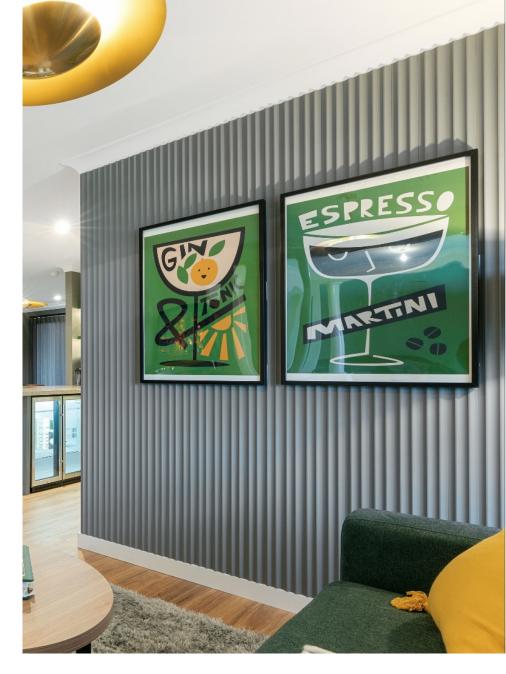

## **TAUBMANS®**

**Other Colours** 

T15 79.6

Crisp White

Struan Grey

**Feature wall** Grey Moggy

https://www.taubmans.com.au/

Wall Panelling
American Oak Veneer
17mm x 2400×1200 MR MDF