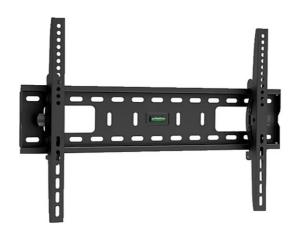

https://www.porta.com.au/

Blaupunkt 55" 4K Ultra HD Frameless Android 9 TV

Brateck Wall Mount Bracket with Spirit Level 37-70"

**Style: Mystic** 

Slab size: 3050 x 1300mm

Slab thickness tolerance: 7mm

Slab weight: 58kg