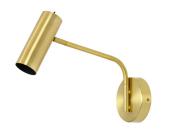

Bayside Lagoon 132cm 3 Blade CTC Fan and Light in White SKU 213036

Lexicon Tall Cage Shade in Brass SKU 011688

Nevada 1 Light Swing Arm Wall Bracket in Brass SKU 309112

https://www.beaconlighting.com.au

https://www.localagentfinder.com.au/