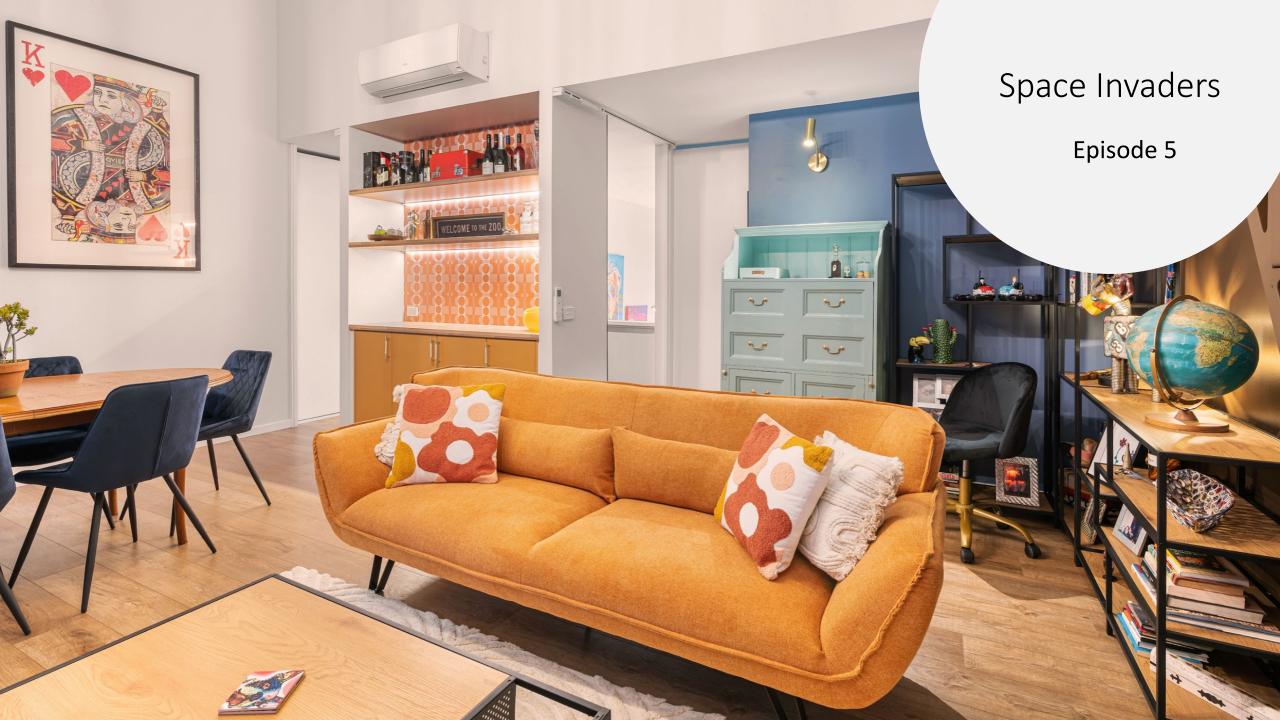

# **Verishades**Luxury Indigo

Blinds
Seychells Plus
Blockout
Drizzle

https://www.wynstan.com.au/

For Kmart styling and organisation products featured in this episode, click <a href="here">here</a>

Lexicon 1 Light 2m Suspension in Brass SKU 011698

Bayside Lagoon 132cm 3 Blade CTC Fan and Light in White SKU 213036

Lexicon Tall Cage Shade in Brass SKU 011688

Nevada 1 Light Swing Arm Wall Bracket in Brass SKU 309112

https://www.beaconlighting.com.au

https://www.localagentfinder.com.au/