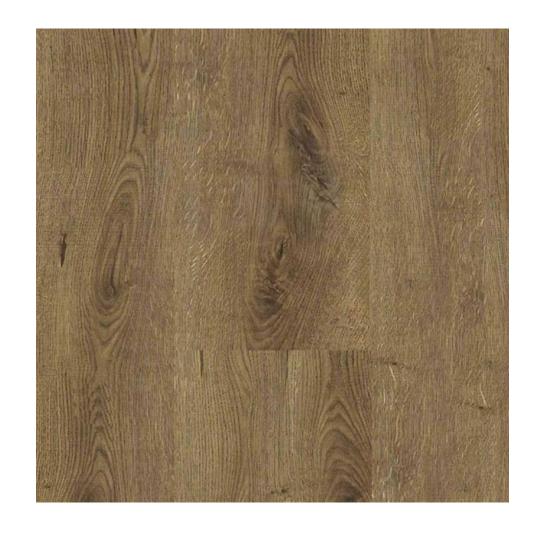

### **Integral Mane Brown**

#### **Details**

Style: Laminate

Colour: Mid

Total Thickness: 8mm

Board Size: 1216mm x 197mm

Price Guide: \$ Minimal

https://www.flooringxtra.com.au/