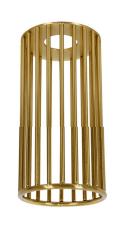

Bayside Lagoon 132cm 3 Blade CTC Fan and Light in White SKU 213036

Lexicon Tall Cage Shade in Brass SKU 011688

Nevada 1 Light Swing Arm Wall Bracket in Brass SKU 309112

https://www.beaconlighting.com.au

https://www.localagentfinder.com.au/