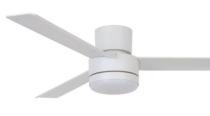

Bayside Lagoon 132cm 3 Blade CTC Fan and Light in White SKU 213036

Lexicon Tall Cage Shade in Brass SKU 011688

Nevada 1 Light Swing Arm Wall Bracket in Brass SKU 309112

https://www.beaconlighting.com.au

https://www.localagentfinder.com.au/