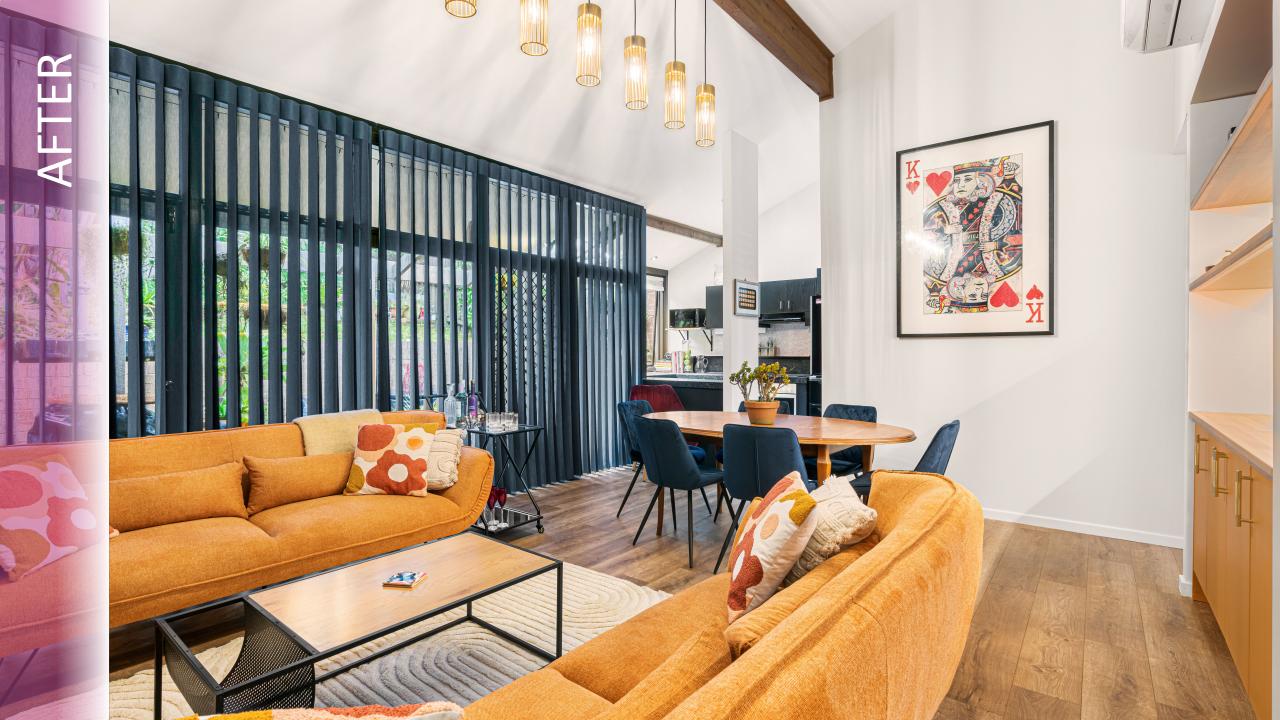

# **Verishades**Luxury Indigo

Blinds
Seychells Plus
Blockout
Drizzle

https://www.wynstan.com.au/

For Kmart styling and organisation products featured in this episode, click <a href="here">here</a>

Lexicon 1 Light 2m Suspension in Brass SKU 011698

Bayside Lagoon 132cm 3 Blade CTC Fan and Light in White SKU 213036

Lexicon Tall Cage Shade in Brass SKU 011688

Nevada 1 Light Swing Arm Wall Bracket in Brass SKU 309112

https://www.beaconlighting.com.au

https://www.localagentfinder.com.au/