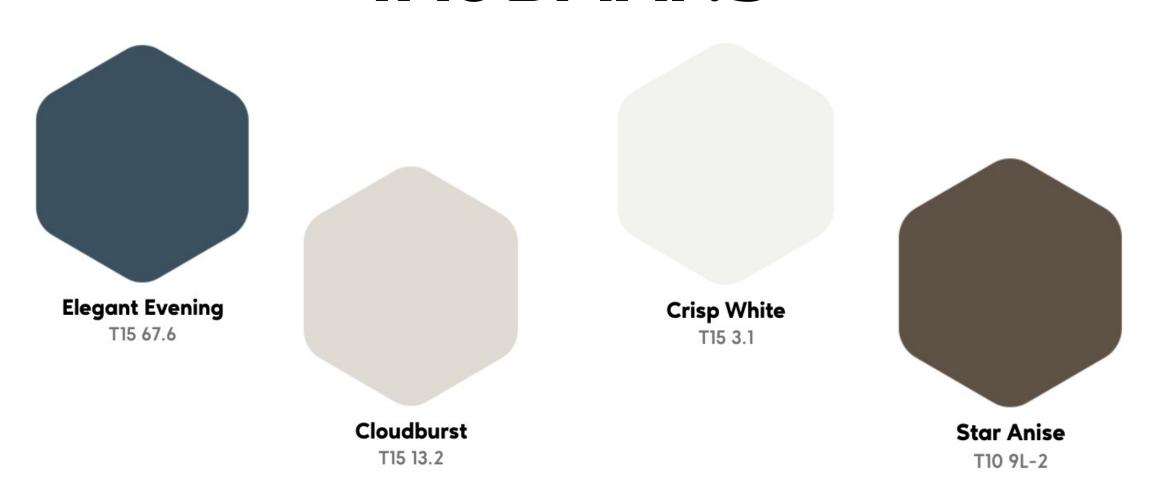

# **Verishades**Luxury Indigo

Blinds
Seychells Plus
Blockout
Drizzle

https://www.wynstan.com.au/





















For Kmart styling and organisation products featured in this episode, click <a href="here">here</a>









Lexicon 1 Light 2m Suspension in Brass SKU 011698



Bayside Lagoon 132cm 3 Blade CTC Fan and Light in White SKU 213036



Lexicon Tall Cage Shade in Brass SKU 011688



Nevada 1 Light Swing Arm Wall Bracket in Brass SKU 309112

https://www.beaconlighting.com.au





https://www.localagentfinder.com.au/

## **TAUBMANS®**



























## **Trademaster**



Block Walnut By Duropal – Laminate Benchtops

https://trademaster.com.au/



### **Integral Mane Brown**

#### **Details**

Style: Laminate

Colour: Mid

Total Thickness: 8mm

Board Size: 1216mm x 197mm

Price Guide: \$ Minimal



https://www.flooringxtra.com.au/

### LuxeWalls.



**Transistor Geometric Wallpaper – Navy Blue** 



**Transistor Geometric Wallpaper – Ochre** 





https://www.1800gotjunk.com.au/au\_en





https://www.ramboard.com/