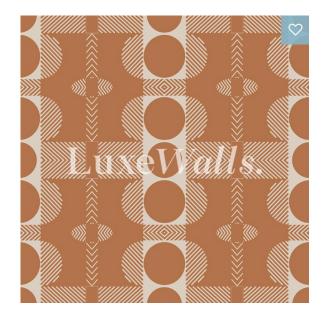

### LuxeWalls.

**Transistor Geometric Wallpaper – Navy Blue** 

**Transistor Geometric Wallpaper – Ochre** 

https://www.1800gotjunk.com.au/au\_en

https://www.ramboard.com/