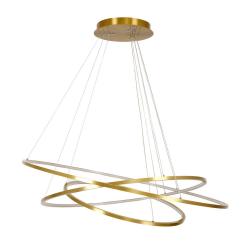

# **Verishades**Luxury Indigo

Blinds
Seychells Plus
Blockout
Drizzle

https://www.wynstan.com.au/

For Kmart styling and organisation products featured in this episode, click <a href="here">here</a>

Lexicon 1 Light 2m Suspension in Brass SKU 011698