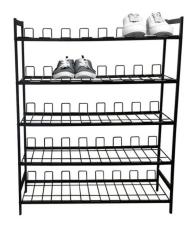

Five tier shoe rack- black LTW8999 View product W x D x H (cm):  $70.00 \times 30.00 \times 86.00$ 

Stackers Mini Jewellery Box with Lid - MMA73755 <u>View product</u> Taupe W x D x H (cm): 18.00 x 12.50 x 4.50