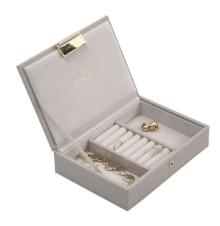

Five tier shoe rack- black LTW8999 View product W x D x H (cm):  $70.00 \times 30.00 \times 86.00$ 

Stackers Mini Jewellery Box with Lid - MMA73755 <u>View product</u> Taupe W x D x H (cm): 18.00 x 12.50 x 4.50