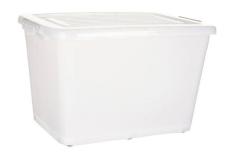

Howards Easi Store with Wheels 110L W x D x H (cm): 51.00 x 73.00 x 45.00

PJ110

View product

Howards Flocked Hanger with Bar 20 Pack - Black W x D x H (cm): 45.00 x 0.50 x 24.00

PLT7012

View product

IMAGE PRODUCT LINK