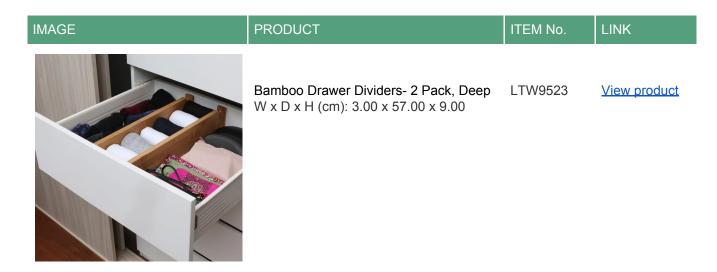

Five tier shoe rack- black LTW8999 View product W x D x H (cm):  $70.00 \times 30.00 \times 86.00$ 

Stackers Mini Jewellery Box with Lid - MMA73755 <u>View product</u> Taupe W x D x H (cm): 18.00 x 12.50 x 4.50