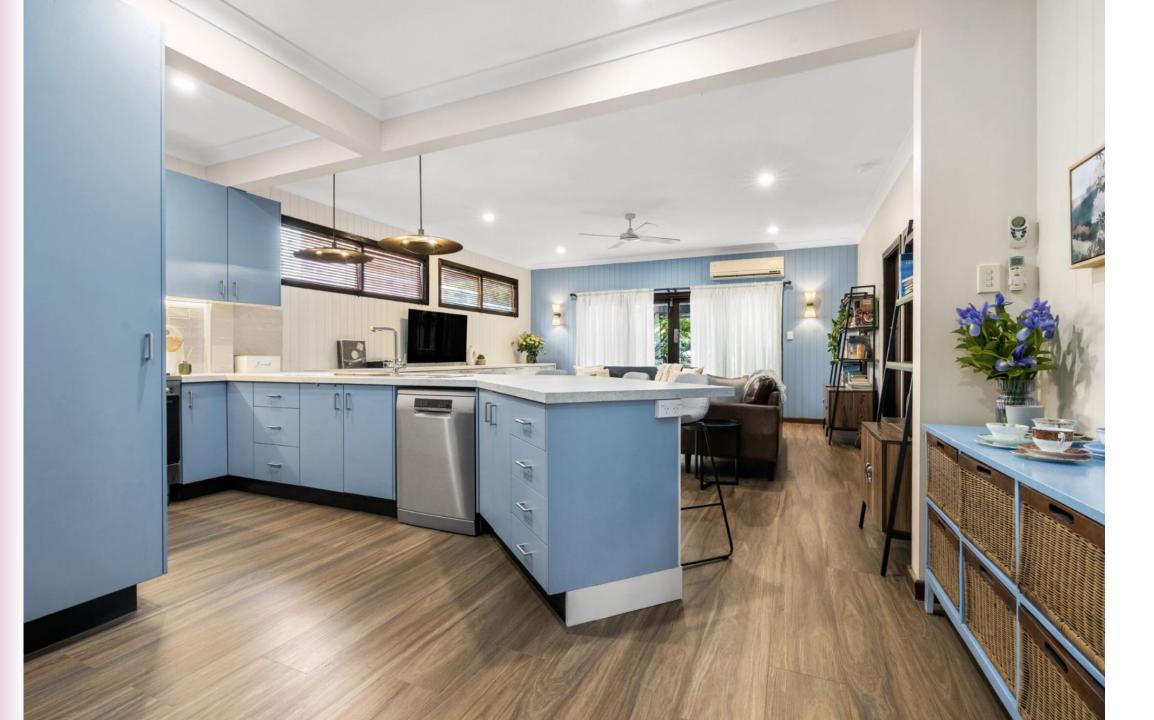

## BEFORE

For Kmart styling and organisation products featured in this episode, click <u>here</u>

<u>1800 Got Junk</u>

Storage King

Jims Group

Marlowe 3 Light Touch Dimmable Table Lamp with USB Port in Aged Bronze