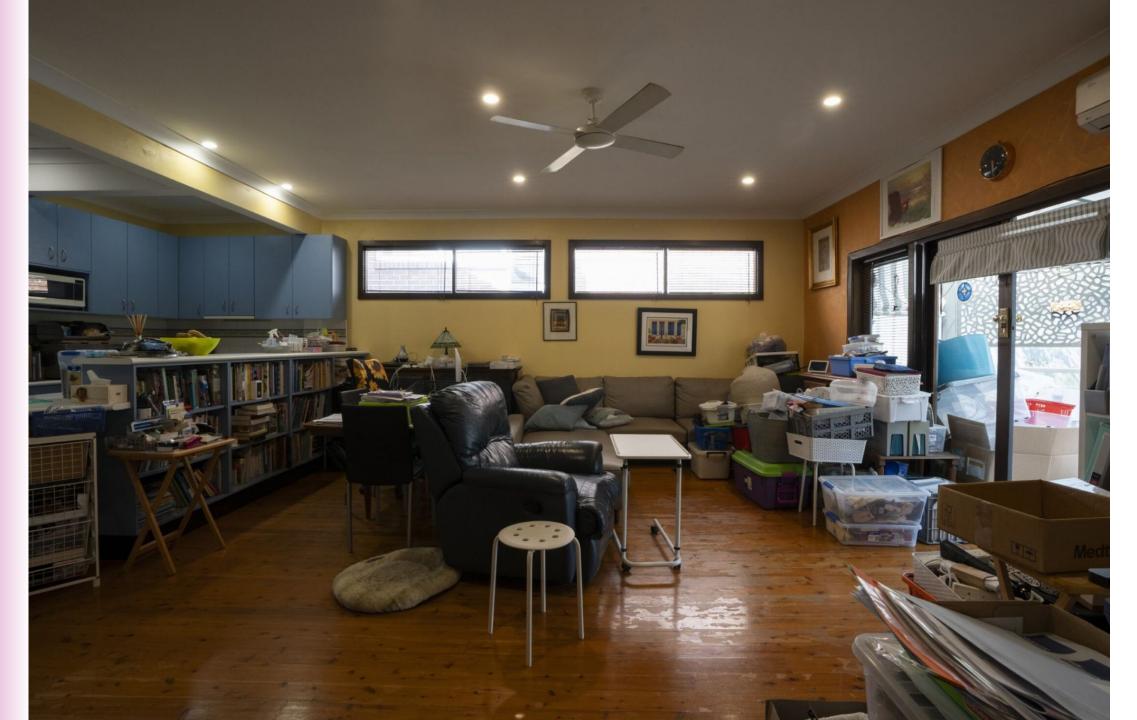

1111

Episode 6











# BEFORE





## BEFORE







For Kmart styling and organisation products featured in this episode, click <u>here</u>







<u>1800 Got Junk</u>



Storage King







Jims Group



Marlowe 3 Light Touch Dimmable Table Lamp with USB Port in Aged Bronze

Calido Flare Shade in Tan Linen Paros 1 Light Table Lamp in Bronze

Amore 2 Light Pleated Wall Bracket in Bronze with Natural Linen Shade Loft 3 Light Pendant in Bronze

SKU 269693

SKU 018402

SKU 269882

SKU 309140

SKU 011867

### TAUBMANS®

**Taubmans** 





Taubmans

Sprig Of Ivy / T10 60K-1

Taubmans

Scarborough Fair / T10 53K-2





#### **Beaumont Tiles**













Hamper World

#### Interflora

### **LUXO**|LIVING











Luxo Living

### **E** COSENTINO<sup>®</sup>



#### **Cosentino**







Synthetic Carpet -Aerie