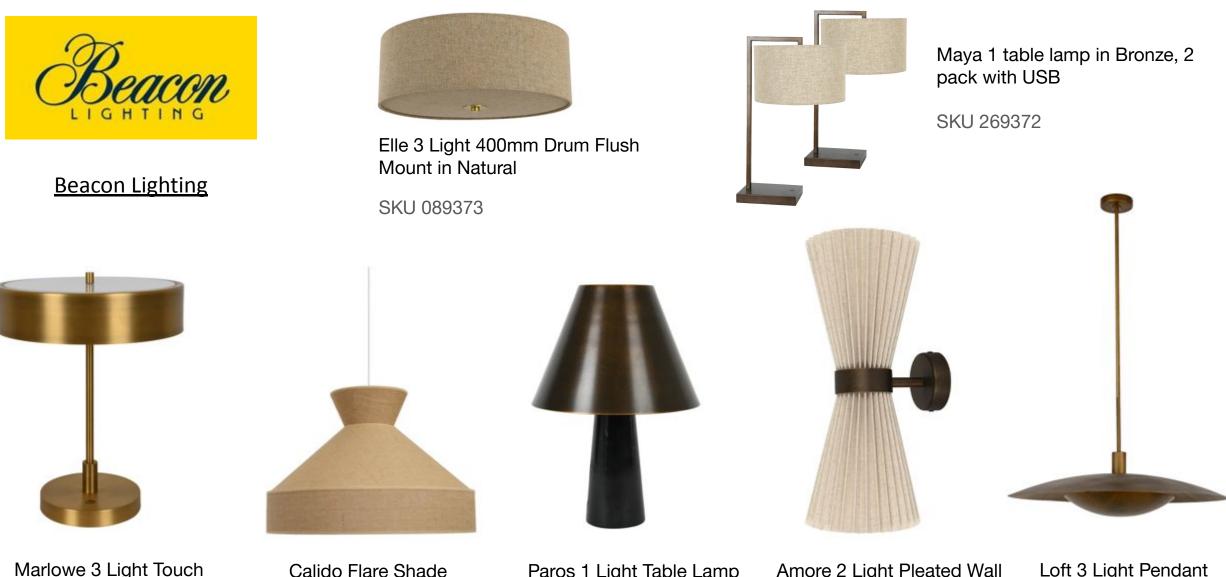

## BEFORE

For Kmart styling and organisation products featured in this episode, click <u>here</u>

<u>1800 Got Junk</u>

Storage King

Jims Group

Marlowe 3 Light Touch Dimmable Table Lamp with USB Port in Aged Bronze

Calido Flare Shade in Tan Linen Paros 1 Light Table Lamp in Bronze

Amore 2 Light Pleated Wall Bracket in Bronze with Natural Linen Shade Loft 3 Light Pendant in Bronze

SKU 269693

SKU 018402

SKU 269882

SKU 309140

SKU 011867