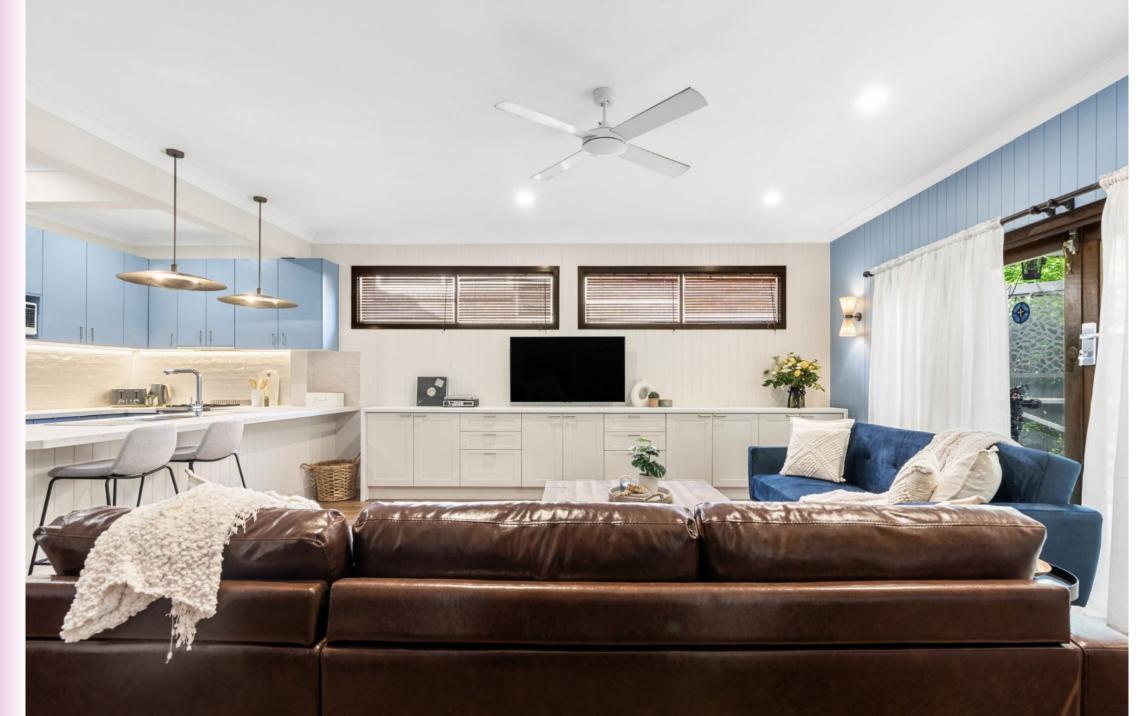

## BEFORE

For Kmart styling and organisation products featured in this episode, click <u>here</u>

<u>1800 Got Junk</u>

Storage King

Jims Group

Marlowe 3 Light Touch Dimmable Table Lamp with USB Port in Aged Bronze