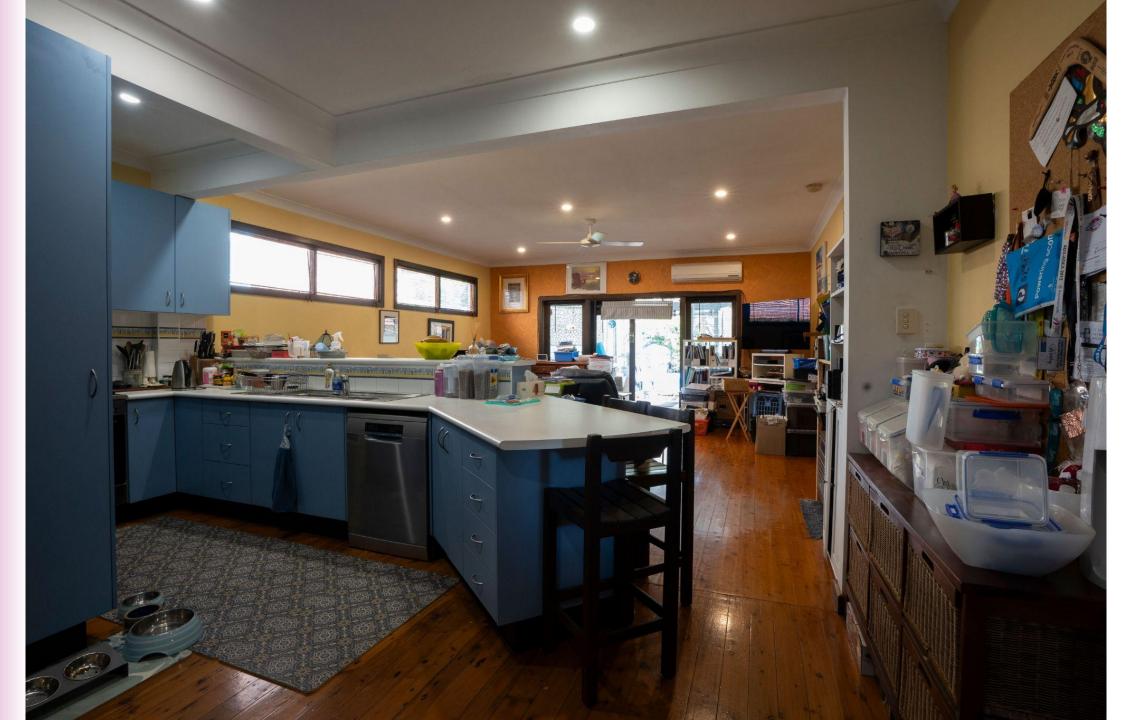

1111

Episode 6











# BEFORE





## BEFORE







For Kmart styling and organisation products featured in this episode, click <u>here</u>







<u>1800 Got Junk</u>



Storage King







Jims Group



Marlowe 3 Light Touch Dimmable Table Lamp with USB Port in Aged Bronze

Calido Flare Shade in Tan Linen Paros 1 Light Table Lamp in Bronze

Amore 2 Light Pleated Wall Bracket in Bronze with Natural Linen Shade Loft 3 Light Pendant in Bronze

SKU 269693

SKU 018402

SKU 269882

SKU 309140

SKU 011867

### TAUBMANS®

**Taubmans** 





Taubmans

Sprig Of Ivy / T10 60K-1

Taubmans

Scarborough Fair / T10 53K-2





#### **Beaumont Tiles**













Hamper World

#### Interflora

### **LUXO**|LIVING











Luxo Living

### **E** COSENTINO<sup>®</sup>



#### **Cosentino**







Synthetic Carpet