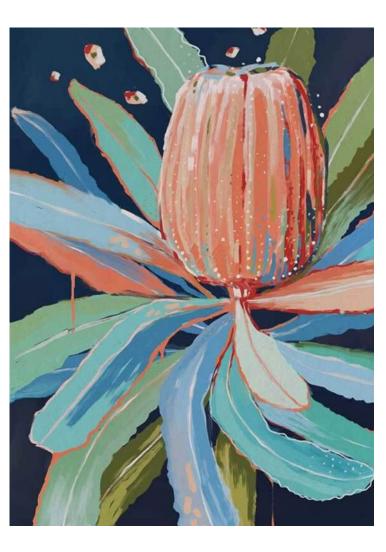

with USB Port in Aged Bronze

Calido Flare Shade in Tan Linen Paros 1 Light Table Lamp in Bronze

Amore 2 Light Pleated Wall Bracket in Bronze with Natural Linen Shade Loft 3 Light Pendant in Bronze

SKU 269693

SKU 018402

SKU 269882

SKU 309140

SKU 011867

### TAUBMANS®

**Taubmans** 





Taubmans

Sprig Of Ivy / T10 60K-1

Taubmans

Scarborough Fair / T10 53K-2





#### **Beaumont Tiles**













Hamper World

#### Interflora

### **LUXO**|LIVING











Luxo Living

### **E** COSENTINO<sup>®</sup>



#### **Cosentino**







Synthetic Carpet -Aeries Corsair



#### **TOUGH ON STAINS, NOT ON THE ENVIRONMENT**

<u>CLR</u>







Cook's Plumbing







<u>Kaboodle</u>

### Trademaster

**Trademaster** 





Mitsubishi Motors



<u>Urban Road</u>



Easy Craft



Luxe Walls