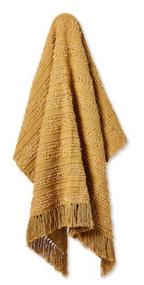

IMAGE PRODUCT Link to Product

Home Republic Vintage Washed Linen Magnet Quilt Cover

View item

Home Republic Vintage Washed Linen Magnet Pillowcase

View item

Adairs Somerset Mustard Throw