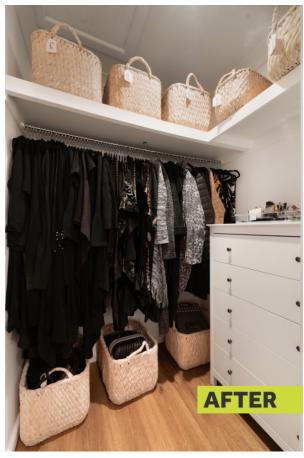

#### TransformYourSpace Renovation with Cherie Barber



Episode 6 | Faye & Maddison

# Rooms Renovated: Master Bedroom, Sunroom & Outdoor Patio



Over the past year, the amount of clutter that has accumulated in Faye's master bedroom & sunroom, has driven Faye's daughter Maddison to despair. She's seriously worried her mum's clutter problem could spiral out of control. Maddison calls on Cherie, Peter & Lucas to help before it gets any worse.

### MASTER BEDROOM





### Sunroom





#### MASTER BEDROOM CLOSET





#### **OUTDOOR PATIO**



Before & After Images: Courtesy of Renovating For Profit







Yen Rug <u>View item</u>



Abstract Wall Foil Art

View item



Leila Jewelry Cabinet (Can be freestanding or wall mounted)

View Item



| IMAGE | PRODUCT                                             | Item No. | Link to item      |
|-------|-----------------------------------------------------|----------|-------------------|
|       | Parker 2 light Cylinder Wall Bracket<br>Brass       | 190791   | View light        |
|       | Marcel 250mm Clear Pendant in Brass                 |          | View Item         |
|       | LEDIux Venture Tri-Colour Downlight with White Trim | 170800   | View light        |
|       | Washington Large Exterior Wall Sconce in Black      | 239482   | <u>View light</u> |