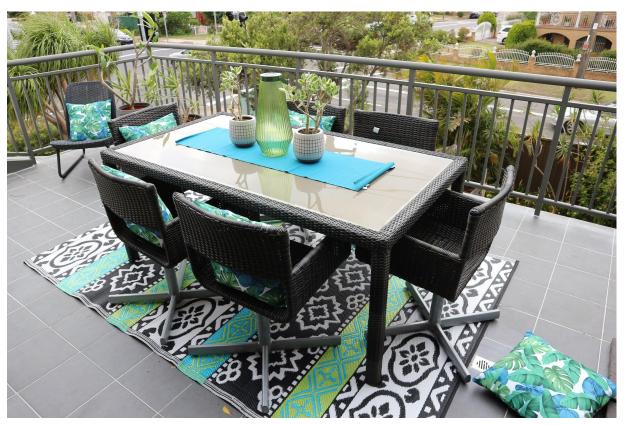

#### TransformYourSpace Renovation with Cherie Barber



Episode 6 | Faye & Maddison

# Rooms Renovated: Master Bedroom, Sunroom & Outdoor Patio



Over the past year, the amount of clutter that has accumulated in Faye's master bedroom & sunroom, has driven Faye's daughter Maddison to despair. She's seriously worried her mum's clutter problem could spiral out of control. Maddison calls on Cherie, Peter & Lucas to help before it gets any worse.

### MASTER BEDROOM





### Sunroom





#### MASTER BEDROOM CLOSET





#### **OUTDOOR PATIO**



Before & After Images: Courtesy of Renovating For Profit







Yen Rug <u>View item</u>



Abstract Wall Foil Art

View item



Leila Jewelry Cabinet (Can be freestanding or wall mounted)

View Item



| IMAGE | PRODUCT                                             | Item No. | Link to item      |
|-------|-----------------------------------------------------|----------|-------------------|
|       | Parker 2 light Cylinder Wall Bracket<br>Brass       | 190791   | View light        |
|       | Marcel 250mm Clear Pendant in Brass                 |          | View Item         |
|       | LEDIux Venture Tri-Colour Downlight with White Trim | 170800   | View light        |
|       | Washington Large Exterior Wall Sconce in Black      | 239482   | <u>View light</u> |



IMAGE PRODUCT Item No.