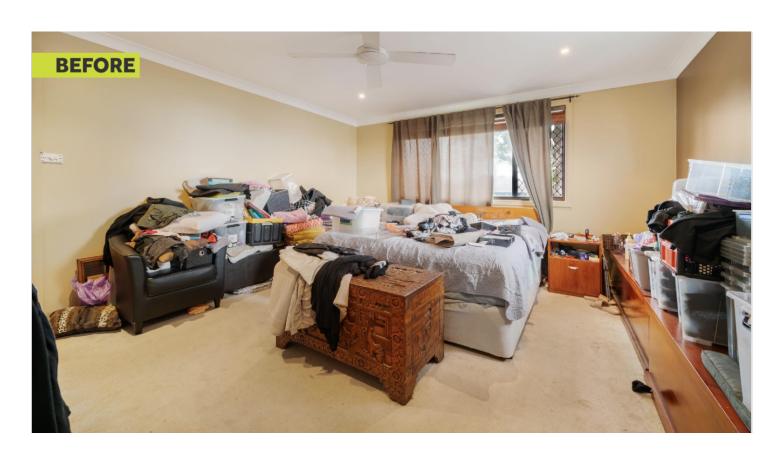

#### TransformYourSpace Renovation with Cherie Barber



Episode 6 | Faye & Maddison

# Rooms Renovated: Master Bedroom, Sunroom & Outdoor Patio



Over the past year, the amount of clutter that has accumulated in Faye's master bedroom & sunroom, has driven Faye's daughter Maddison to despair. She's seriously worried her mum's clutter problem could spiral out of control. Maddison calls on Cherie, Peter & Lucas to help before it gets any worse.

### MASTER BEDROOM





### Sunroom





#### MASTER BEDROOM CLOSET





#### **OUTDOOR PATIO**



Before & After Images: Courtesy of Renovating For Profit







Yen Rug <u>View item</u>



Abstract Wall Foil Art

View item



Leila Jewelry Cabinet (Can be freestanding or wall mounted)

View Item



| IMAGE | PRODUCT                                             | Item No. | Link to item      |
|-------|-----------------------------------------------------|----------|-------------------|
|       | Parker 2 light Cylinder Wall Bracket<br>Brass       | 190791   | View light        |
|       | Marcel 250mm Clear Pendant in Brass                 |          | View Item         |
|       | LEDIux Venture Tri-Colour Downlight with White Trim | 170800   | View light        |
|       | Washington Large Exterior Wall Sc