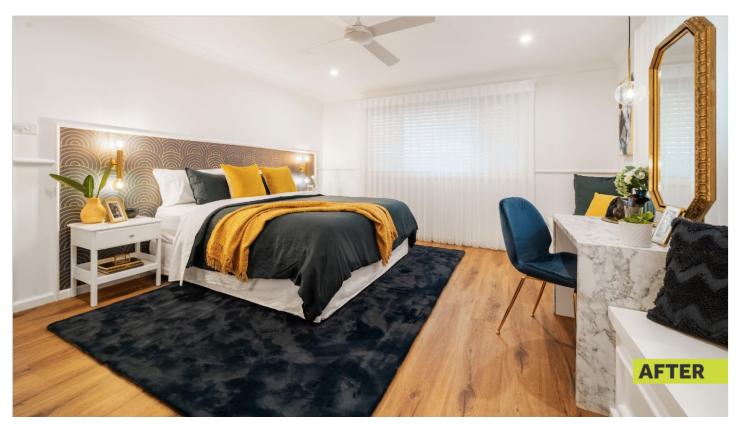

#### TransformYourSpace Renovation with Cherie Barber



Episode 6 | Faye & Maddison

# Rooms Renovated: Master Bedroom, Sunroom & Outdoor Patio



Over the past year, the amount of clutter that has accumulated in Faye's master bedroom & sunroom, has driven Faye's daughter Maddison to despair. She's seriously worried her mum's clutter problem could spiral out of control. Maddison calls on Cherie, Peter & Lucas to help before it gets any worse.

### MASTER BEDROOM





### Sunroom





#### MASTER BEDROOM CLOSET





#### **OUTDOOR PATIO**



Before & After Images: Courtesy of Renovating For Profit







Yen Rug <u>View item</u>



Abstract Wall Foil Art

View item



Leila Jewelry Cabinet (Can be freestanding or wall mounted)

View Item



| IMAGE | PRODUCT                                             | Item No. | Link to item      |
|-------|-----------------------------------------------------|----------|-------------------|
|       | Parker 2 light Cylinder Wall Bracket<br>Brass       | 190791   | View light        |
|       | Marcel 250mm Clear Pendant in Brass                 |          | View Item         |
|       | LEDIux Venture Tri-Colour Downlight with White Trim | 170800   | View light        |
|       | Washington Large Exterior Wall Scon