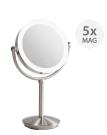

Stackers Mini Jewellery Box Tray- 11 Compartment Taupe

MMA73756 View Item

Stackers Mini Jewellery Box with Lid-Taupe

MMA73755

View item

Woven Rectangular Basket Medium White PVH00262 Wash

View item

Signature Collection LED 5 x Magnification Makeup Mirror- Nickel PMM023

View item

Acrylic Maxi Cosmetic Tray

PMX022

View item

Acrylic Cosmetic Organiser- 17 Compartments

PMX009