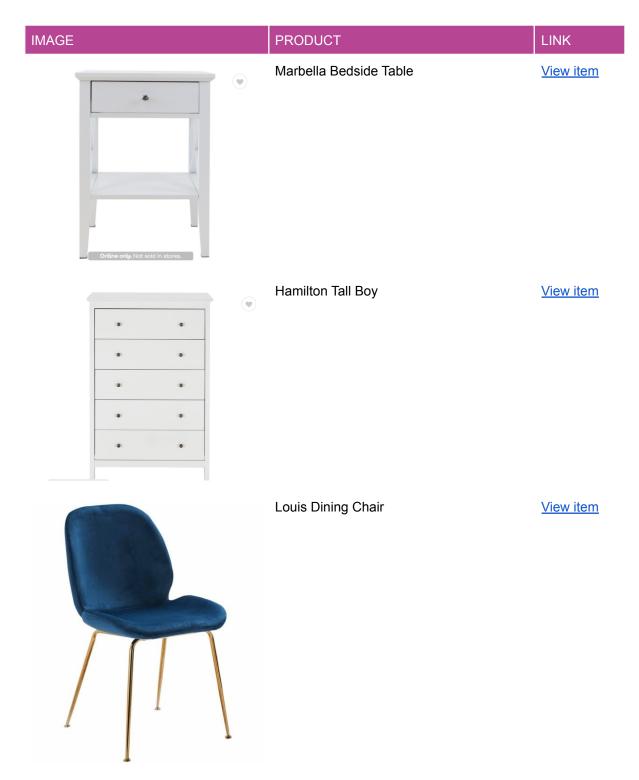

#### TransformYourSpace Renovation with Cherie Barber



Episode 6 | Faye & Maddison

# Rooms Renovated: Master Bedroom, Sunroom & Outdoor Patio



Over the past year, the amount of clutter that has accumulated in Faye's master bedroom & sunroom, has driven Faye's daughter Maddison to despair. She's seriously worried her mum's clutter problem could spiral out of control. Maddison calls on Cherie, Peter & Lucas to help before it gets any worse.

### MASTER BEDROOM





### Sunroom





#### MASTER BEDROOM CLOSET





#### **OUTDOOR PATIO**



Before & After Images: Courtesy of Renovating For Profit







Yen Rug <u>View item</u>



Abstract Wall Foil Art

View item



Leila Jewelry Cabinet (Can be freestanding or wall mounted)

View Item



| IMAGE | PRODUCT                                             | Item No. | Link to item      |
|-------|-----------------------------------------------------|----------|-------------------|
|       | Parker 2 light Cylinder Wall Bracket<br>Brass       | 190791   | View light        |
|       | Marcel 250mm Clear Pendant in Brass                 |          | View Item         |
|       | LEDIux Venture Tri-Colour Downlight with White Trim | 170800   | View light        |
|       | Washington Large Exterior Wall Sconce in Black      | 239482   | <u>View light</u> |



IMAGE PRODUCT Item No. Link to Product

Palladium 4 Burner BBQ Kitchen 0173253 <u>Vi