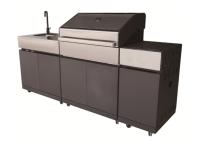

IMAGE PRODUCT Item No. Link to Product

Palladium 4 Burner BBQ Kitchen 0173253 <u>View item</u>

IMAGE PRODUCT Link to Product

Gerflor Laminate Floor Planks Type: Virtuo Rigid 55 Lock

| IMAGE             | PRODUCT                                | Item No. | Link to Product  |
|-------------------|----------------------------------------|----------|------------------|
| 20<br>PACK        | Flocked Hanger with Bar                | PLT7012  | View item        |
|                   | Bamboo bench with shoe storage         | LTW9901  | <u>View item</u> |
| 70                | Brezio Wall Mount Clothes Hanger White | ANA41472 | <u>View item</u> |
|                   | Boot Keeper Clip- White                | PLI0003  | <u>View item</u> |
|                   | Tower Desk Organiser Tray- White       | KES02299 | <u>View item</u> |
| Day of the second | Classic Jewellery Box Tray             | MMA73751 | <u>View item</u> |