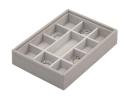

Stackers Mini Jewellery Box Tray- 11 Compartment Taupe

MMA73756 View Item

Stackers Mini Jewellery Box with Lid-Taupe

MMA73755

View item

Woven Rectangular Basket Medium White PVH00262 Wash

View item

Signature Collection LED 5 x Magnification Makeup Mirror- Nickel PMM023