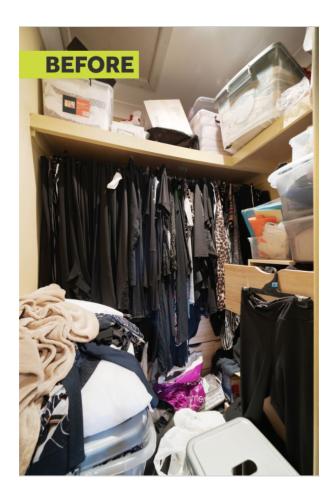

#### TransformYourSpace Renovation with Cherie Barber



Episode 6 | Faye & Maddison

# Rooms Renovated: Master Bedroom, Sunroom & Outdoor Patio



Over the past year, the amount of clutter that has accumulated in Faye's master bedroom & sunroom, has driven Faye's daughter Maddison to despair. She's seriously worried her mum's clutter problem could spiral out of control. Maddison calls on Cherie, Peter & Lucas to help before it gets any worse.

### MASTER BEDROOM





### Sunroom





#### MASTER BEDROOM CLOSET





#### **OUTDOOR PATIO**



Before & After Images: Courtesy of Renovating For Profit







Yen Rug <u>View item</u>



Abstract Wall Foil Art

View item



Leila Jewelry Cabinet (Can be freestanding or wall mounted)

View Item



| IMAGE | PRODUCT                                             | Item No. | Link to item      |
|-------|-----------------------------------------------------|----------|-------------------|
|       | Parker 2 light Cylinder Wall Bracket<br>Brass       | 190791   | View light        |
|       | Marcel 250mm Clear Pendant in Brass                 |          | View Item         |
|       | LEDIux Venture Tri-Colour Downlight with White Trim | 170800   | View light        |
|       | Washington Large Exterior Wall Sconce in Black      | 239482   | <u>View light</u>