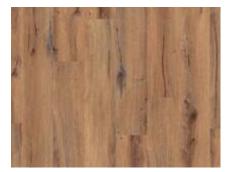

IMAGE PRODUCT Item No. Link to Product

Palladium 4 Burner BBQ Kitchen 0173253 <u>View item</u>

IMAGE PRODUCT Link to Product

Gerflor Laminate Floor Planks Type: Virtuo Rigid 55 Lock

| IMAGE             | PRODUCT                                | Item No. | Link to Product  |
|-------------------|----------------------------------------|----------|------------------|
| 20<br>PACK        | Flocked Hanger with Bar                | PLT7012  | View item        |
|                   | Bamboo bench with shoe storage         | LTW9901  | <u>View item</u> |
| 70                | Brezio Wall Mount Clothes Hanger White | ANA41472 | <u>View item</u> |
|                   | Boot Keeper Clip- White                | PLI0003  | <u>View item</u> |
|                   | Tower Desk Organiser Tray- White       | KES02299 | <u>View item</u> |
| Day of the second | Classic Jewellery Box Tray             | MMA73751 | <u>View item</u> |