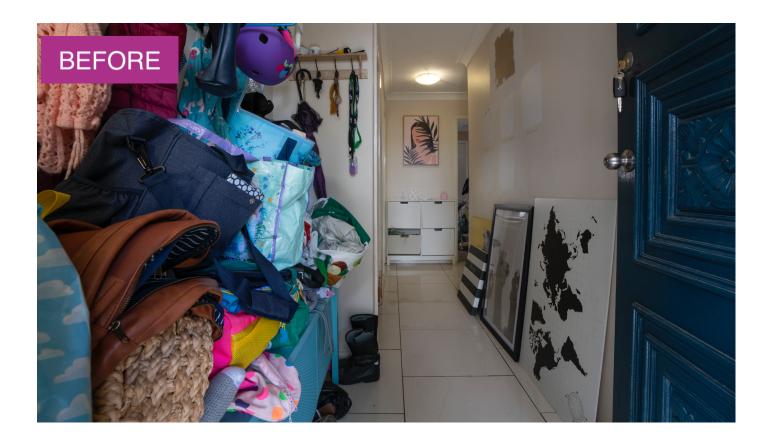

# TAUBMANS®

| AREA                                | PRODUCT                                 | PAINT TYPE | FINISH                  | COLOUR        |
|-------------------------------------|-----------------------------------------|------------|-------------------------|---------------|
| Ceilings                            | Taubmans Endure<br>1 Coat Ceiling Paint | Interior   | Flat                    | White         |
| Family Room Walls                   | Taubmans Endure                         | Interior   | Low Sheen               | Sombrero Tan  |
| Dining & Kitchen VJ<br>Wall         | Taubmans Endure                         | Interior   | Low Sheen               | Sprig of Ivy  |
| Entry & Hallway Walls               | Taubmans Endure                         | Interior   | Low Sheen               | Cotton Sheets |
| Mud Room Wall & VJ<br>in Hallway.   | Taubmans Endure                         | Interior   | Low Sheen               | Night Mist    |
| Nursery Walls                       | Taubmans Endure                         | Interior   | Low Sheen               | Tibetan Tea   |
| Skirting / Trims &<br>Hallway Doors | Taubmans Endure                         | Interior   | Semi-Gloss              | Miss Universe |
| Front Door                          | Taubmans<br>Weathershield               | Exterior   | Semi-Gloss<br>Oil Based | Sombrero Tan  |