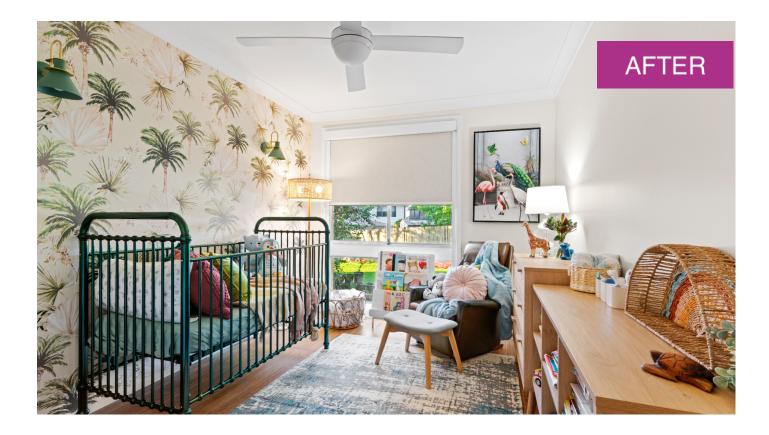

# TAUBMANS®

| AREA                                | PRODUCT                                 | PAINT TYPE | FINISH                  | COLOUR        |
|-------------------------------------|-----------------------------------------|------------|-------------------------|---------------|
| Ceilings                            | Taubmans Endure<br>1 Coat Ceiling Paint | Interior   | Flat                    | White         |
| Family Room Walls                   | Taubmans Endure                         | Interior   | Low Sheen               | Sombrero Tan  |
| Dining & Kitchen VJ<br>Wall         | Taubmans Endure                         | Interior   | Low Sheen               | Sprig of Ivy  |
| Entry & Hallway Walls               | Taubmans Endure                         | Interior   | Low Sheen               | Cotton Sheets |
| Mud Room Wall & VJ<br>in Hallway.   | Taubmans Endure                         | Interior   | Low Sheen               | Night Mist    |
| Nursery Walls                       | Taubmans Endure                         | Interior   | Low Sheen               | Tibetan Tea   |
| Skirting / Trims &<br>Hallway Doors | Taubmans Endure                         | Interior   | Semi-Gloss              | Miss Universe |
| Front Door                          | Taubmans<br>Weathershield               | Exterior   | Semi-Gloss<br>Oil Based | Sombrero Tan  |

## LuxeWalls.

Print Name: Birds of Paradise Self Adhesive Wallpaper View item

Print Name: Paradise Palms Self Adhesive Wallpaper View Luxe Walls Website

17

Vision Blind Colour: Jade

Nunst

View Vision Blinds