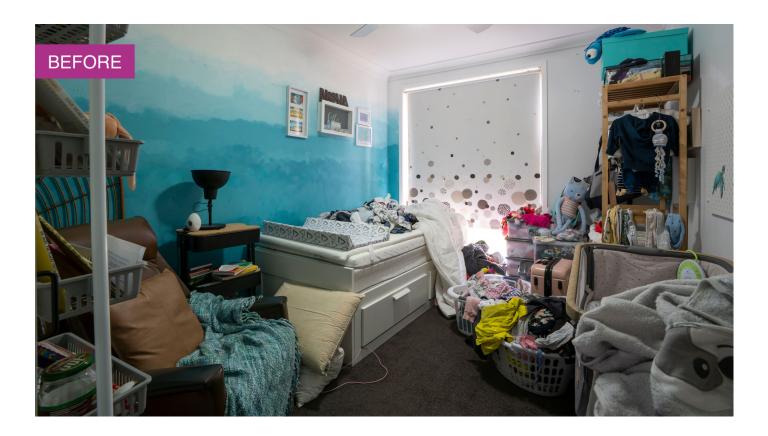

# TAUBMANS®

| AREA                                | PRODUCT                                 | PAINT TYPE | FINISH                  | COLOUR        |
|-------------------------------------|-----------------------------------------|------------|-------------------------|---------------|
| Ceilings                            | Taubmans Endure<br>1 Coat Ceiling Paint | Interior   | Flat                    | White         |
| Family Room Walls                   | Taubmans Endure                         | Interior   | Low Sheen               | Sombrero Tan  |
| Dining & Kitchen VJ<br>Wall         | Taubmans Endure                         | Interior   | Low Sheen               | Sprig of Ivy  |
| Entry & Hallway Walls               | Taubmans Endure                         | Interior   | Low Sheen               | Cotton Sheets |
| Mud Room Wall & VJ<br>in Hallway.   | Taubmans Endure                         | Interior   | Low Sheen               | Night Mist    |
| Nursery Walls                       | Taubmans Endure                         | Interior   | Low Sheen               | Tibetan Tea   |
| Skirting / Trims &<br>Hallway Doors | Taubmans Endure                         | Interior   | Semi-Gloss              | Miss Universe |
| Front Door                          | Taubmans<br>Weathershield               | Exterior   | Semi-Gloss<br>Oil Based | Sombrero Tan  |