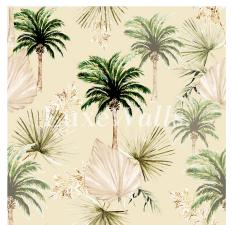

## LuxeWalls.

Print Name: Birds of Paradise Self Adhesive Wallpaper View item

Print Name: Paradise Palms Self Adhesive Wallpaper View Luxe Walls Website

17

Vision Blind Colour: Jade

Nunst

View Vision Blinds