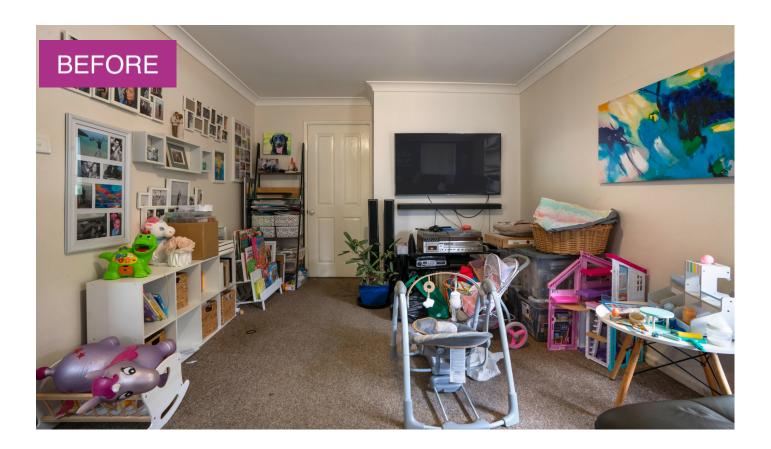

### **RENOVATING** FOR PROFIT WITH **CHERIE BARBER**

### Rooms renovated: Living & Dining Room, Kitchen, Entry, Hallway & All Bedrooms



Caroline, Austin, Ayla & Adrian





































|              | SPACE AN |
|--------------|----------|
| 11. 1. 1. 1. |          |

| Waverley Side<br>Table           | View item        |
|----------------------------------|------------------|
|                                  |                  |
| Trendy Floor<br>Lamp             | <u>View item</u> |
| Claremont Table<br>Lamp          | <u>View item</u> |
| Java 6 Drawer<br>Dresser         | <u>View item</u> |
| Java Lowline<br>Bookcase         | <u>View item</u> |
| Grace Armchair<br>with Footstool | <u>View item</u> |
|                                  |                  |





# TAUBMANS®

| AREA                                | PRODUCT                                 | PAINT TYPE | FINISH                  | COLOUR        |
|---------------------------