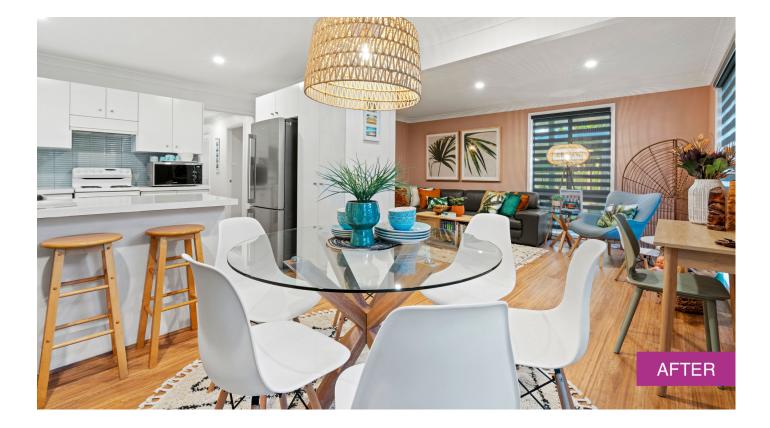

### **RENOVATING** FOR PROFIT WITH **CHERIE BARBER**

### Rooms renovated: Living & Dining Room, Kitchen, Entry, Hallway & All Bedrooms



Caroline, Austin, Ayla & Adrian





































|              | SPACE AN |
|--------------|----------|
| 11. 1. 1. 1. |          |

| Waverley Side<br>Table           | View item        |
|----------------------------------|------------------|
|                                  |                  |
| Trendy Floor<br>Lamp             | <u>View item</u> |
| Claremont Table<br>Lamp          | <u>View item</u> |
| Java 6 Drawer<br>Dresser         | <u>View item</u> |
| Java Lowline<br>Bookcase         | <u>View item</u> |
| Grace Armchair<br>with Footstool | <u>View item</u> |
|                                  |                  |





# TAUBMANS®

| AREA                                | PRODUCT                                 | PAINT TYPE | FINISH                  | COLOUR        |
|-----------------------