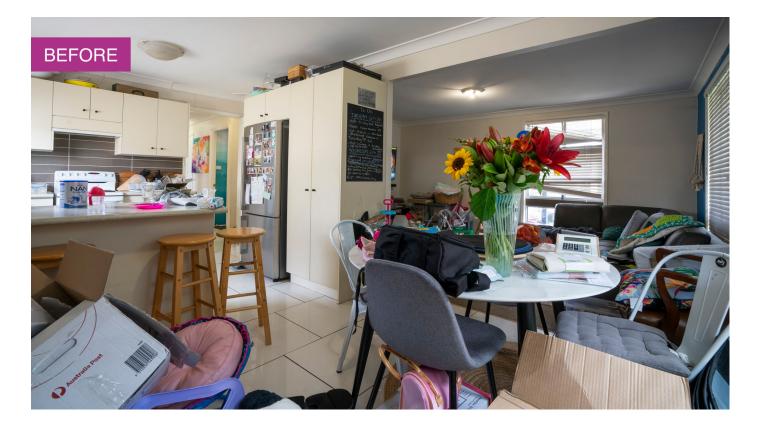

### **RENOVATING** FOR PROFIT WITH **CHERIE BARBER**

### Rooms renovated: Living & Dining Room, Kitchen, Entry, Hallway & All Bedrooms



Caroline, Austin, Ayla & Adrian





































|              | SPACE AN |
|--------------|----------|
| 11. 1. 1. 1. |          |

| Waverley Side<br>Table           | View item        |
|----------------------------------|------------------|
|                                  |                  |
| Trendy Floor<br>Lamp             | <u>View item</u> |
| Claremont Table<br>Lamp          | <u>View item</u> |
| Java 6 Drawer<br>Dresser         | <u>View item</u> |
| Java Lowline<br>Bookcase         | <u>View item</u> |
| Grace Armchair<br>with Footstool | <u>View item</u> |
|                                  |                  |





# TAUBMANS®

| AREA                                | PRODUCT                                 | PAINT TYPE | FINISH                  | COLOUR        |
|---------------------