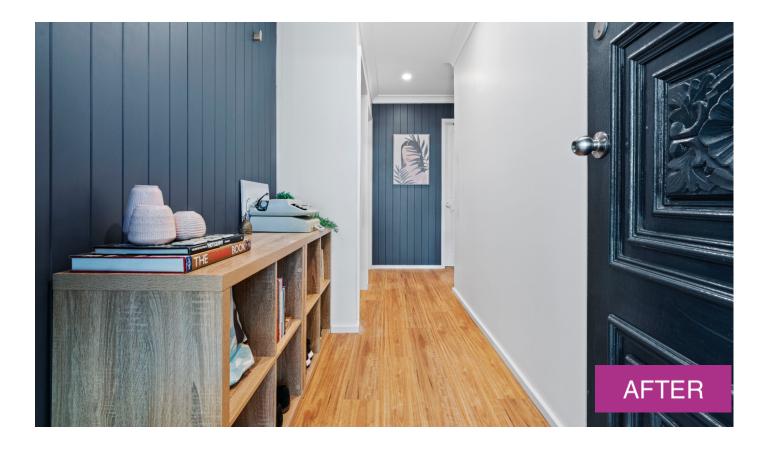

# TAUBMANS®

| AREA                                | PRODUCT                                 | PAINT TYPE | FINISH                  | COLOUR        |
|-------------------------------------|-----------------------------------------|------------|-------------------------|---------------|
| Ceilings                            | Taubmans Endure<br>1 Coat Ceiling Paint | Interior   | Flat                    | White         |
| Family Room Walls                   | Taubmans Endure                         | Interior   | Low Sheen               | Sombrero Tan  |
| Dining & Kitchen VJ<br>Wall         | Taubmans Endure                         | Interior   | Low Sheen               | Sprig of Ivy  |
| Entry & Hallway Walls               | Taubmans Endure                         | Interior   | Low Sheen               | Cotton Sheets |
| Mud Room Wall & VJ<br>in Hallway.   | Taubmans Endure                         | Interior   | Low Sheen               | Night Mist    |
| Nursery Walls                       | Taubmans Endure                         | Interior   | Low Sheen               | Tibetan Tea   |
| Skirting / Trims &<br>Hallway Doors | Taubmans Endure                         | Interior   | Semi-Gloss              | Miss Universe |
| Front Door                          | Taubmans<br>Weathershield               | Exterior   | Semi-Gloss<br>Oil Based | Sombrero Tan  |

## LuxeWalls.

Print Name: Birds of Paradise Self Adhesive Wallpaper View item

Print Name: Paradise Palms Self Adhesive Wallpaper View Luxe Walls Website

17

Vision Blind Colour: Jade

Nunst

View Vision Blinds

#### Audacity Hybrid Native Blackbutt

View Website

- Colour: Mid
- Style: Hybrid
- Application: Plank
- Total Thickness: 6mm
- Board Size: 1426mm x
  225mm

**Tower Side Table** 

View item

Bamboo Bench with Shoe Storage