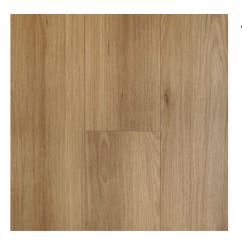

#### Audacity Hybrid Native Blackbutt

View Website

- Colour: Mid
- Style: Hybrid
- Application: Plank
- Total Thickness: 6mm
- Board Size: 1426mm x
  225mm

**Tower Side Table** 

View item

Bamboo Bench with Shoe Storage