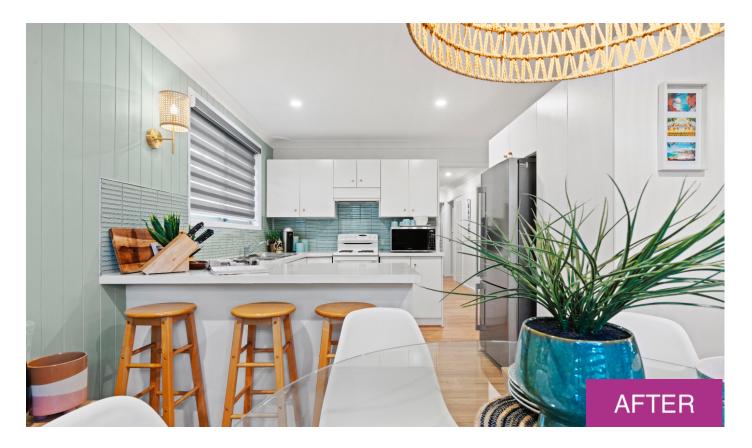

Kitchen Splashback Tiles Ignite - Mint 296.0mm x 300.0mm x 8.0mm Product: 1224561

Kitchen Benchtop Trend Stone Surface Colour: Sea Salt

Stone surfaces are heat, scratch, stain & impact resistant. View website