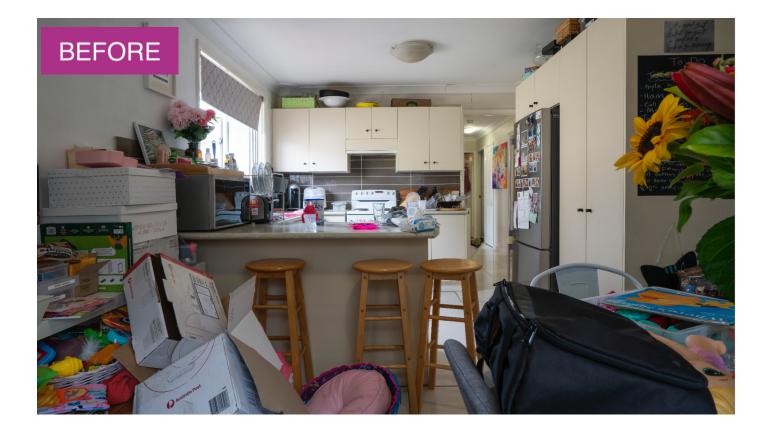

### **RENOVATING** FOR PROFIT WITH **CHERIE BARBER**

### Rooms renovated: Living & Dining Room, Kitchen, Entry, Hallway & All Bedrooms



Caroline, Austin, Ayla & Adrian





































|              | SPACE AN |
|--------------|----------|
| 11. 1. 1. 1. |          |

| Waverley Side<br>Table           | View item        |
|----------------------------------|------------------|
|                                  |                  |
| Trendy Floor<br>Lamp             | <u>View item</u> |
| Claremont Table<br>Lamp          | <u>View item</u> |
| Java 6 Drawer<br>Dresser         | <u>View item</u> |
| Java Lowline<br>Bookcase         | <u>View item</u> |
| Grace Armchair<br>with Footstool | <u>View item</u> |
|                                  |                  |





# TAUBMANS®

| AREA                                | PRODUCT                                 | PAINT TYPE | FINISH                  | COLOUR        |
|---------------------------------