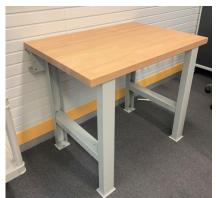

View item

View item

FF Smooth PVC 500 x 500mm Light Grey

View item

FlexiTrack

Workbench (MF), 1000mm

Solid workbench with 40mm ash timber top. Can withstand 1500kg load.

View item