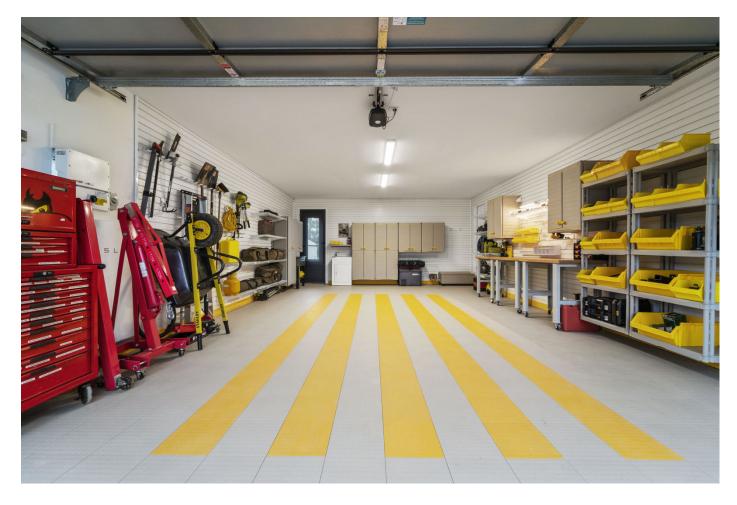

# RENOVATING FOR PROFIT WITH CHERIE BARBER

Room renovated: Garage

Mark, Cherie Barber, Lucas Callaghan, Austin, Sally and Peter Walsh

LEDlux Kings 600mm Dimmable LED Wall Bracket in White/Teak SKU 190709 View item

#### FlexiPanel

White FlexiPanel covers the entire length of the wall from ceiling to floor and its glossy, reflective surface increases light.

FlexiPanel gives you maximum flexibility as all of our storage accessories including Cabinets, Shelves and Bike Racks can be moved around as and when you want to, simply by slotting into the panel.

#### GT Floor Tile 300 x 300 mm

Perfect for all types of garages as well as commercial applications, such as industrial, assembly lines, commercial garages, exhibitions, walkways, etc

- Highly durable, hard wearing, easy to install
- Colours: black, graphite, dark grey
- •Special orders: other colours, custom branding, anti-static (ESD)