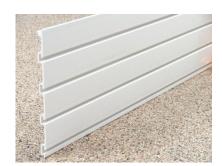

#### FlexiPanel

White FlexiPanel covers the entire length of the wall from ceiling to floor and its glossy, reflective surface increases light.

FlexiPanel gives you maximum flexibility as all of our storage accessories including Cabinets, Shelves and Bike Racks can be moved around as and when you want to, simply by slotting into the panel.