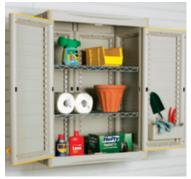

Bracketless Shelf Resin

View item

Modular Shelf (5)

View item

Tall Cabinet 675x1700mm

View item

Wall Cabinet 675x900mm

View item