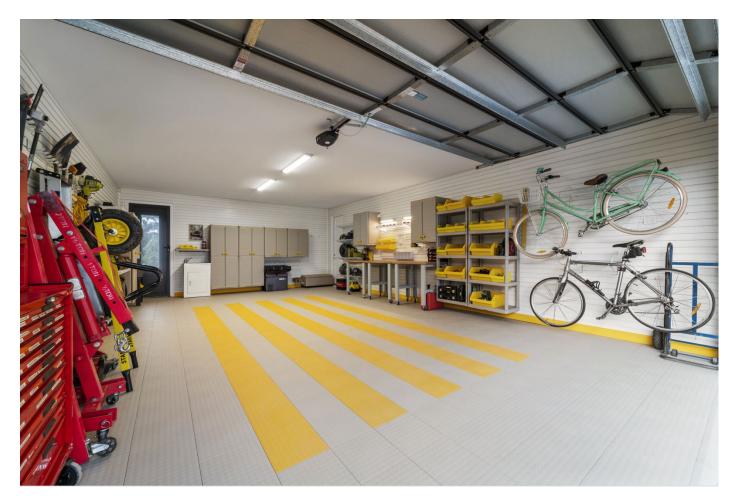

# RENOVATING FOR PROFIT WITH CHERIE BARBER

Room renovated: Garage

Mark, Cherie Barber, Lucas Callaghan, Austin, Sally and Peter Walsh

LEDlux Kings 600mm Dimmable LED Wall Bracket in White/Teak SKU 190709 View item

#### FlexiPanel

White FlexiPanel covers the entire length of the wall from ceiling to floor and its glossy, reflective surface increases light.

FlexiPanel gives you maximum flexibility as all of our storage accessories including Cabinets, Shelves and Bike Racks can be moved around as and when you want to, simply by slotting into the panel.

#### GT Floor Tile 300 x 300 mm

Perfect for all types of garages as well as commercial applications, such as industrial, assembly lines, commercial garages, exhibitions, walkways, etc

- Highly durable, hard wearing, easy to install
- Colours: black, graphite, dark grey
- •Special orders: other colours, custom branding, anti-static (ESD)