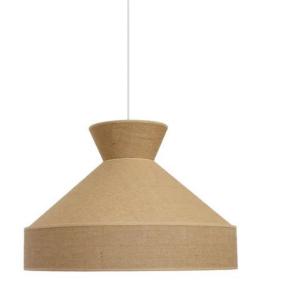

#### **Beacon Lighting**

Calido Flare Shade in Tan Hessian

Calido Tall Tapered Shade in Tan Linen