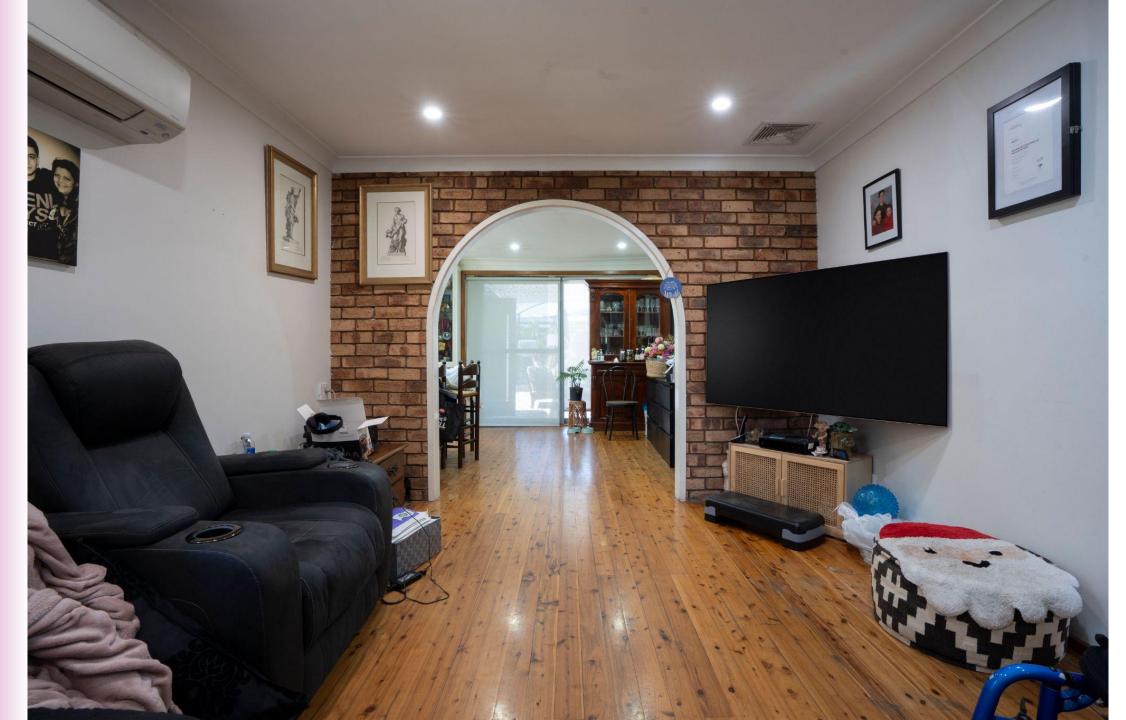

#### SPACE INVADERS Episode 8

7

STATISTICS TO THE THE TOTAL TO

HER MATTER A LETTER TO A TO

ENNE

# BEFORE







# BEFORE



### AFTER





For Kmart styling and organisation products featured in this episode, click <u>here</u>







<u>1800 Got Junk</u>



Storage King





<u> Jims Group</u>





HMC7 -HUMECRAFT Internal Door -820 x 2040h

#### Hume Doors





#### **Beacon Lighting**



Calido Flare Shade in Tan Hessian



Calido Tall Tapered Shade in Tan Linen



### TAUBMANS®

<u>Taubmans</u>

Lounge Room: Taubmans Endure – Wall Paint Interior Low Sheen Cape Blue

> Taubmans Water Based Enamel -Satin, Crisp White



White Knight Renew Tile & Laminate Paint, Pesto Green











Hamper World

#### Interflora



28 Days Challenge





<u>Optislim</u>



Be Fit Foods

fernzeood.

Fernwood Fitness