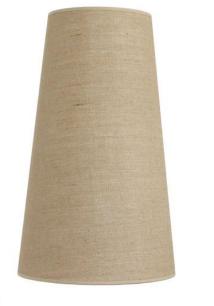

#### **Beacon Lighting**

Calido Flare Shade in Tan Hessian

Calido Tall Tapered Shade in Tan Linen