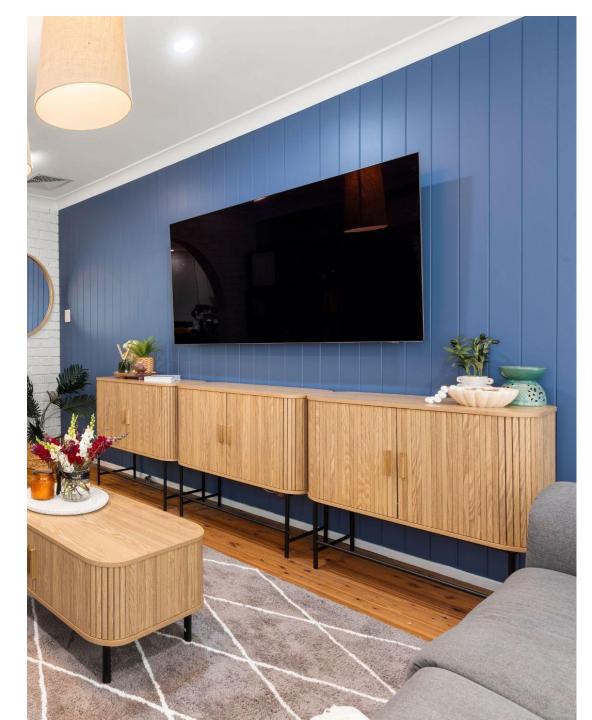

### AFTER

For Kmart styling and organisation products featured in this episode, click <u>here</u>

<u>1800 Got Junk</u>

Storage King

<u> Jims Group</u>

HMC7 -HUMECRAFT Internal Door -820 x 2040h

#### Hume Doors

#### **Beacon Lighting**

Calido Flare Shade in Tan Hessian

Calido Tall Tapered Shade in Tan Linen

### TAUBMANS®

<u>Taubmans</u>

Lounge Room: Taubmans Endure – Wall Paint Interior Low Sheen Cape Blue

> Taubmans Water Based Enamel -Satin, Crisp White

White Knight Renew Tile & Laminate Paint, Pesto Green