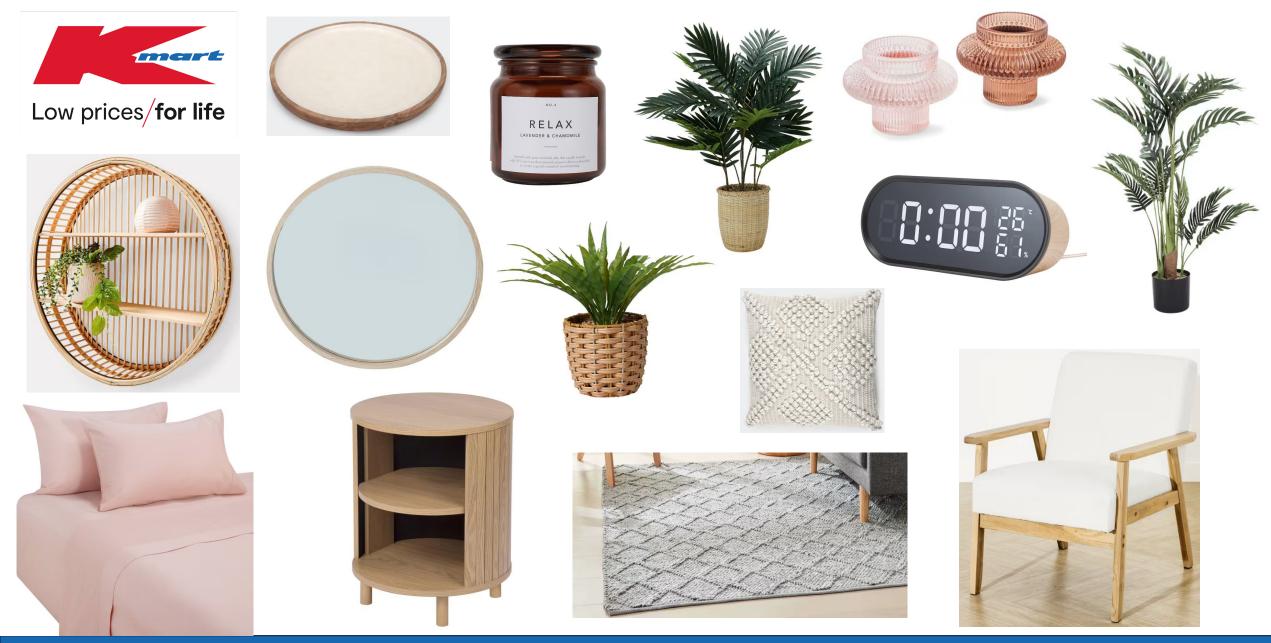

### AFTER

For Kmart styling and organisation products featured in this episode, click <u>here</u>

<u>1800 Got Junk</u>

Storage King

<u> Jims Group</u>

HMC7 -HUMECRAFT Internal Door -820 x 2040h