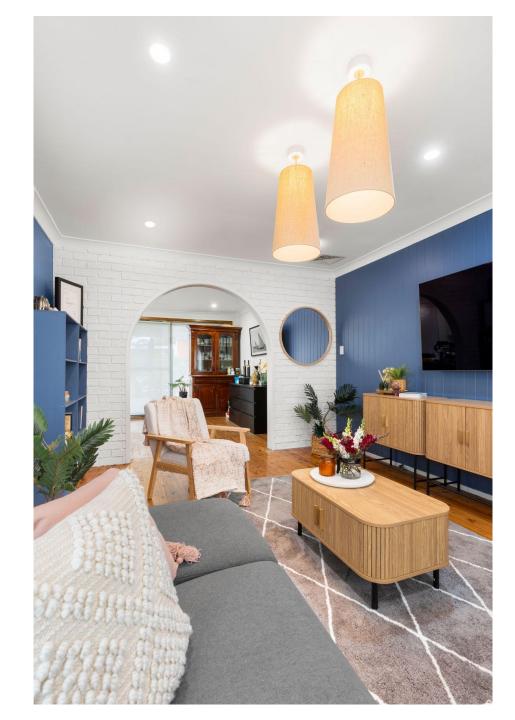

### AFTER

For Kmart styling and organisation products featured in this episode, click <u>here</u>

<u>1800 Got Junk</u>

Storage King

<u> Jims Group</u>

HMC7 -HUMECRAFT Internal Door -820 x 2040h

#### **Beacon Lighting**

Calido Flare Shade in Tan Hessian

Calido Tall Tapered Shade in Tan Linen

### TAUBMANS®

<u>Taubmans</u>

Lounge Room: Taubmans Endure – Wall Paint Interior Low Sheen Cape Blue

> Taubmans Water Based Enamel -Satin, Crisp White

White Knight Renew Tile & Laminate Paint, Pesto Green