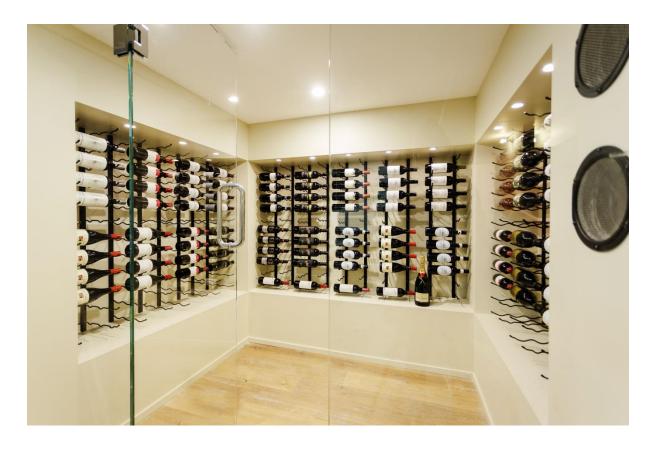

| Eurocave www.eurocave.com.au                                                         | Air Conditioning   | Inoa 25 Wine Cellar Conditioner - Right Extraction                 |
|--------------------------------------------------------------------------------------|--------------------|--------------------------------------------------------------------|
| Macphee's www.macphees.com.au                                                        | Wine Racks         | Vintage View Wine Racks Black                                      |
| Stegbar<br>www.stegbar.com.au                                                        | Glass Cellar Doors | 10mm Extra Clear Glass<br>200x1940                                 |
| Vintage Cellars www.vintagecellars.com.au                                            | Wine               | Merlot, Shiraz, Cab Sav, Mort                                      |
| Laundry                                                                              |                    |                                                                    |
| Accent Paint <a href="http://accent.mitre10.com.au">http://accent.mitre10.com.au</a> | Paint – Ceiling    | Accent - Sky Dancer                                                |
|                                                                                      | Paint - Wall       | Accent - Hogs Bristle 1/4                                          |
| Aesop<br>www.aesop.com/au                                                            | Hand Wash          | Resurrection Hand Wash 500ml                                       |
| Beacon Lighting www.beaconlighting.com.au                                            | Downlights         | Surface Metal Downlights<br>White                                  |
| Beaumont Tiles www.beaumont-tiles.com.au                                             | Floor Tiles        | Mood White BT GL-Porc Sem-<br>Gloss 450x450                        |
|                                                                                      | Splashback Tiles   | Argila White 300x75                                                |
| Corinthian www.corinthian.com.au                                                     | Door               | Honipak 2340x820x40 with<br>100mm Square hinges in Satin<br>Chrome |