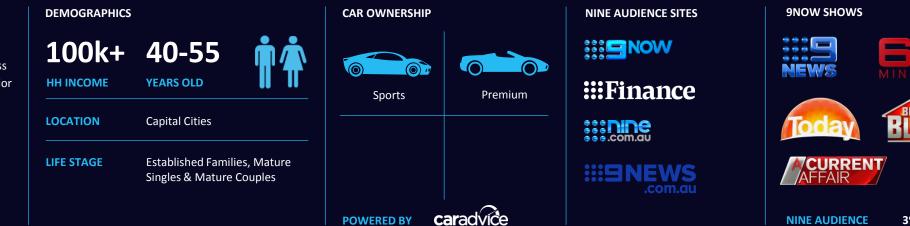

## WEALTH ACCUMULATORS

6

7am - Wakes up with TODAY whilst having breakfast to catch up on the latest news and watches the Ross Greenwood financial update.

Travelling to work - Reads the latest business articles on 9Finance.

Lunchtime – Eats lunch at their desk, whilst browsing 9News.com.au & 9Finance for the latest business news.

Journey home - Bookmarks nine.com.au articles to research further when they get home.

Evening - Relaxes after dinner with a glass of wine, whilst catching up on the latest episode of 60 Minutes.

MINU

Our Wealth Accumulators are typically mature households who own their own home and are looking to build a wealth portfolio for their retirement. They are heavily focused on business news. Many have their own business or are senior executives. They lead busy lives and will read financial news across a number of sites.